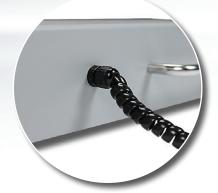

**Integral Wheels** allow you to easily lift and roll the scale to your next location.

**Carrying Handles** help efficiently guide the mobile scale during transport.

**Coiled Load Cell Cable** provides 15 ft. extension for connection to indicator.