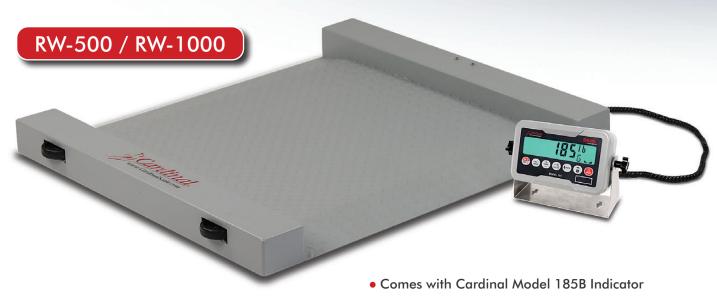

## **Cardinal Scale's**

**Run-a-Weigh Portable Floor Scale** rolls to any part of a facility and is instantly ready for accurate weighing. The Run-a-Weigh weighs in at less than 100 pounds and features built-in handles and wheels, so it's easy to lift and roll wherever you need it. Whether it's weighing multiple locations at a single facility or the need to take the scale to a special job site, the Run-a-Weigh gives you true portability. The Cardinal weight indicator can be set on the floor for mobile use or mounted on a wall or desk for convenient viewing.

## Choose the Run-a-Weigh Scale Model That Best Fits Your Weighing Requirements

RW-500 / RW-1000

| Model:             | RW-500                                                                                                                                                                                                 | RW-1000                                                                                                                                                                                                |
|--------------------|--------------------------------------------------------------------------------------------------------------------------------------------------------------------------------------------------------|--------------------------------------------------------------------------------------------------------------------------------------------------------------------------------------------------------|
| Capacity:          | 500 lb x 0.2 lb / 225 kg x 0.1 kg                                                                                                                                                                      | 1,000 lb x 0.5 lb / 450 kg x 0.2 kg                                                                                                                                                                    |
| Scale Material:    | Heavy-duty mild steel with checkered deck and baked-on powder paint                                                                                                                                    | Heavy-duty mild steel with checkered deck and baked-on powder paint                                                                                                                                    |
| Washdown:          | No                                                                                                                                                                                                     | No                                                                                                                                                                                                     |
| Platform Size:     | 24.5 in x 30 in (62 cm x 76 cm)                                                                                                                                                                        | 24.5 in x 30 in (62 cm x 76 cm)                                                                                                                                                                        |
| Weight Indicator:  | Cardinal Scale model 185B general purpose IP66-rated ABS indicator enclosure with versatile stainless steel wall or desktop mounting bracket and AA batteries (not included)                           | Cardinal Scale model 185B general purpose IP66-rated ABS indicator enclosure with versatile stainless steel wall or desktop mounting bracket and AA batteries (not included)                           |
| Display:           | Six-digit, seven-segment,<br>1.0 in (25 mm) high, backlit green LCD                                                                                                                                    | Six-digit, seven-segment,<br>1.0 in (25 mm) high, backlit green LCD                                                                                                                                    |
| Power:             | Six AA Alkaline or rechargeable Ni-Cad or NiMH<br>batteries (not included) OR 100 to 240 VAC 50/60Hz<br>12 VDC 1 A wall plug-in UL/ CSA listed AC power<br>adapter (Cardinal part number 8400-0182-0A) | Six AA Alkaline or rechargeable Ni-Cad or NiMH<br>batteries (not included) OR 100 to 240 VAC 50/60Hz<br>12 VDC 1 A wall plug-in UL/ CSA listed AC power<br>adapter (Cardinal part number 8400-0182-0A) |
| Load Cell:         | (4) Cardinal model LFB-250M stainless steel shear beam with self-aligning swivel feet                                                                                                                  | (4) Cardinal model LFB-500HMT stainless steel shear beam with self-aligning feet                                                                                                                       |
| Cable (included):  | 15 ft (4.5 m) coiled load cell connection                                                                                                                                                              | 15 ft (4.5 m) coiled load cell connection                                                                                                                                                              |
| Temperature Range: | 14° to 104° F (-10° to +40° C)                                                                                                                                                                         | 14° to 104° F (-10° to +40° C)                                                                                                                                                                         |
| Product Weight:    | 95 lb / 43 kg                                                                                                                                                                                          | 95 lb / 43 kg                                                                                                                                                                                          |
| Shipping Weight:   | 105 lb / 48 kg                                                                                                                                                                                         | 105 lb / 48 kg                                                                                                                                                                                         |