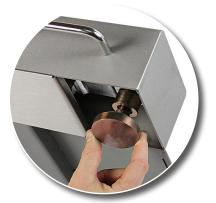

**Stainless Steel Load Cells** feature self-aligning swivel feet.

- Heavy-Duty Checkered Mild Steel Deck
- Light Gray Baked-on Powder Paint Finish
- 500 lb x 0.2 lb / 225 kg x 0.1 kg or 1,000 lb x 0.5 lb / 450 kg x 0.2 kg Capacities