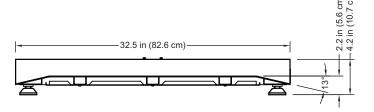

The ultra-low, 2.2-inch-high profile allows easy loading of heavy items.

- (6) AA Alkaline or Rechargeable Ni-Cad or NiMH batteries (not included)
- (1) RS232 Serial Port for Printer Connectivity

with 185B weight indicator.

## Choose the Run-a-Weigh Scale Model That Best Fits Your Weighing Requirements

RW-500 / RW-1000

| Model:             | RW-500                                                                                                                                                                                                 | RW-1000                                                                                                                                                                                                |
|--------------------|--------------------------------------------------------------------------------------------------------------------------------------------------------------------------------------------------------|--------------------------------------------------------------------------------------------------------------------------------------------------------------------------------------------------------|
| Capacity:          | 500 lb x 0.2 lb / 225 kg x 0.1 kg                                                                                                                                                                      | 1,000 lb x 0.5 lb / 450 kg x 0.2 kg                                                                                                                                                                    |
| Scale Material:    | Heavy-duty mild steel with checkered deck and baked-on powder paint                                                                                                                                    | Heavy-duty mild steel with checkered deck and baked-on powder paint                                                                                                                                    |
| Washdown:          | No                                                                                                                                                                                                     | No                                                                                                                                                                                                     |
| Platform Size:     | 24.5 in x 30 in (62 cm x 76 cm)                                                                                                                                                                        | 24.5 in x 30 in (62 cm x 76 cm)                                                                                                                                                                        |
| Weight Indicator:  | Cardinal Scale model 185B general purpose IP66-rated ABS indicator enclosure with versatile stainless steel wall or desktop mounting bracket and AA batteries (not included)                           | Cardinal Scale model 185B general purpose IP66-rated ABS indicator enclosure with versatile stainless steel wall or desktop mounting bracket and AA batteries (not included)                           |
| Display:           | Six-digit, seven-segment,<br>1.0 in (25 mm) high, backlit green LCD                                                                                                                                    | Six-digit, seven-segment,<br>1.0 in (25 mm) high, backlit green LCD                                                                                                                                    |
| Power:             | Six AA Alkaline or rechargeable Ni-Cad or NiMH<br>batteries (not included) OR 100 to 240 VAC 50/60Hz<br>12 VDC 1 A wall plug-in UL/ CSA listed AC power<br>adapter (Cardinal part number 8400-0182-0A) | Six AA Alkaline or rechargeable Ni-Cad or NiMH<br>batteries (not included) OR 100 to 240 VAC 50/60Hz<br>12 VDC 1 A wall plug-in UL/ CSA listed AC power<br>adapter (Cardinal part number 8400-0182-0A) |
| Load Cell:         | (4) Cardinal model LFB-250M stainless steel shear beam with self-aligning swivel feet                                                                                                                  | (4) Cardinal model LFB-500HMT stainless steel shear beam with self-aligning feet                                                                                                                       |
| Cable (included):  | 15 ft (4.5 m) coiled load cell connection                                                                                                                                                              | 15 ft (4.5 m) coiled load cell connection                                                                                                                                                              |
| Temperature Range: | 14° to 104° F (-10° to +40° C)                                                                                                                                                                         | 14° to 104° F (-10° to +40° C)                                                                                                                                                                         |
| Product Weight:    | 95 lb / 43 kg                                                                                                                                                                                          | 95 lb / 43 kg                                                                                                                                                                                          |
| Shipping Weight:   | 105 lb / 48 kg                                                                                                                                                                                         | 105 lb / 48 kg                                                                                                                                                                                         |