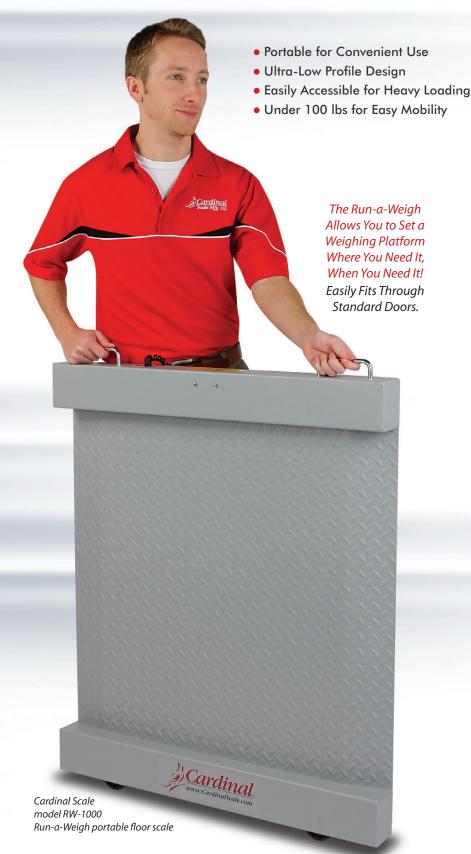

## **Cardinal Scale's**

**Run-a-Weigh Portable Floor Scale** rolls to any part of a facility and is instantly ready for accurate weighing. The Run-a-Weigh weighs in at less than 100 pounds and features built-in handles and wheels, so it's easy to lift and roll wherever you need it. Whether it's weighing multiple locations at a single facility or the need to take the scale to a special job site, the Run-a-Weigh gives you true portability. The Cardinal weight indicator can be set on the floor for mobile use or mounted on a wall or desk for convenient viewing.

The ultra-low, 2.2-inch-high profile allows easy loading of heavy items.

- (6) AA Alkaline or Rechargeable Ni-Cad or NiMH batteries (not included)
- (1) RS232 Serial Port for Printer Connectivity

with 185B weight indicator.