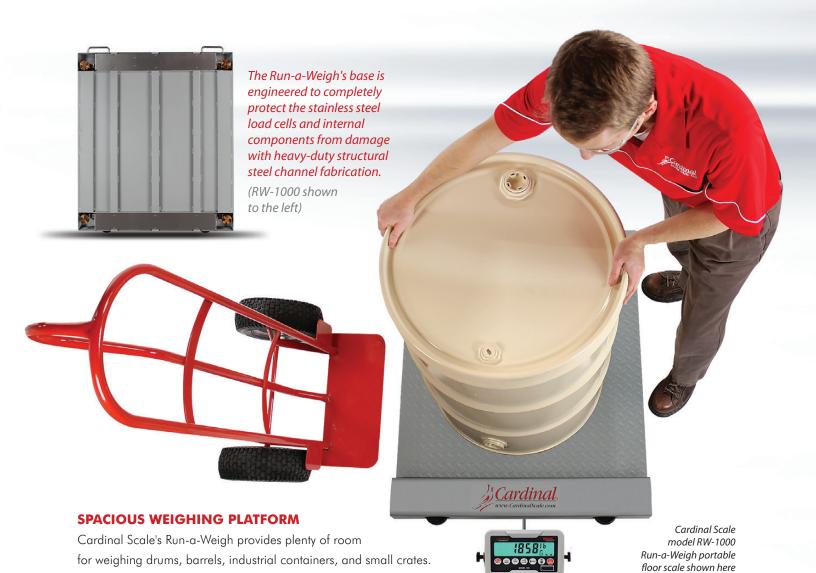

## **Cardinal Scale's**

**Run-a-Weigh Portable Floor Scale** rolls to any part of a facility and is instantly ready for accurate weighing. The Run-a-Weigh weighs in at less than 100 pounds and features built-in handles and wheels, so it's easy to lift and roll wherever you need it. Whether it's weighing multiple locations at a single facility or the need to take the scale to a special job site, the Run-a-Weigh gives you true portability. The Cardinal weight indicator can be set on the floor for mobile use or mounted on a wall or desk for convenient viewing.

The ultra-low, 2.2-inch-high profile allows easy loading of heavy items.

- (6) AA Alkaline or Rechargeable Ni-Cad or NiMH batteries (not included)
- (1) RS232 Serial Port for Printer Connectivity

with 185B weight indicator.