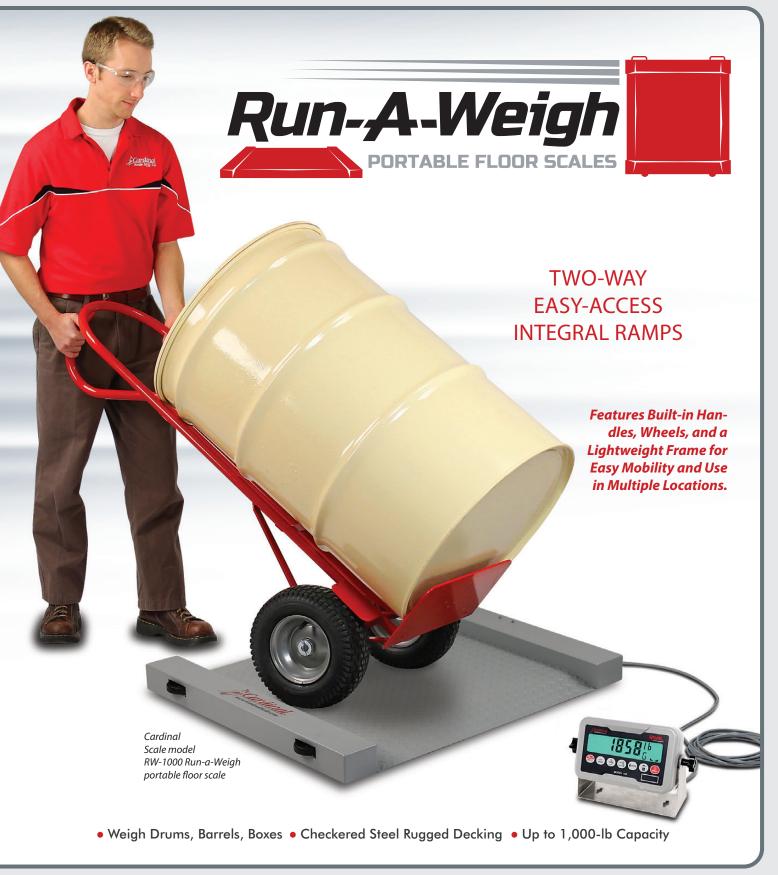

## **Cardinal Scale's**

**Run-a-Weigh Portable Floor Scale** rolls to any part of a facility and is instantly ready for accurate weighing. The Run-a-Weigh weighs in at less than 100 pounds and features built-in handles and wheels, so it's easy to lift and roll wherever you need it. Whether it's weighing multiple locations at a single facility or the need to take the scale to a special job site, the Run-a-Weigh gives you true portability. The Cardinal weight indicator can be set on the floor for mobile use or mounted on a wall or desk for convenient viewing.

**Stainless Steel Load Cells** feature self-aligning swivel feet.

- Heavy-Duty Checkered Mild Steel Deck
- Light Gray Baked-on Powder Paint Finish
- 500 lb x 0.2 lb / 225 kg x 0.1 kg or 1,000 lb x 0.5 lb / 450 kg x 0.2 kg Capacities

The ultra-low, 2.2-inch-high profile allows easy loading of heavy items.

- (6) AA Alkaline or Rechargeable Ni-Cad or NiMH batteries (not included)
- (1) RS232 Serial Port for Printer Connectivity

with 185B weight indicator.