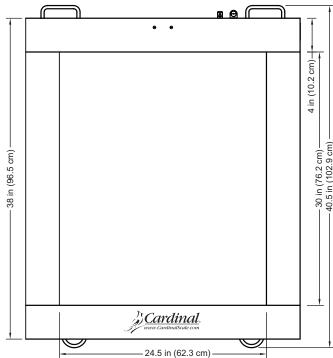

## Choose the Run-a-Weigh Scale Model That Best Fits Your Weighing Requirements

RW-500 / RW-1000

| Model:             | RW-500                                                                                                                                                                                                 | RW-1000                                                                                                                                                                                                |
|--------------------|--------------------------------------------------------------------------------------------------------------------------------------------------------------------------------------------------------|--------------------------------------------------------------------------------------------------------------------------------------------------------------------------------------------------------|
| Capacity:          | 500 lb x 0.2 lb / 225 kg x 0.1 kg                                                                                                                                                                      | 1,000 lb x 0.5 lb / 450 kg x 0.2 kg                                                                                                                                                                    |
| Scale Material:    | Heavy-duty mild steel with checkered deck and baked-on powder paint                                                                                                                                    | Heavy-duty mild steel with checkered deck and baked-on powder paint                                                                                                                                    |
| Washdown:          | No                                                                                                                                                                                                     | No                                                                                                                                                                                                     |
| Platform Size:     | 24.5 in x 30 in (62 cm x 76 cm)                                                                                                                                                                        | 24.5 in x 30 in (62 cm x 76 cm)                                                                                                                                                                        |
| Weight Indicator:  | Cardinal Scale model 185B general purpose IP66-rated ABS indicator enclosure with versatile stainless steel wall or desktop mounting bracket and AA batteries (not included)                           | Cardinal Scale model 185B general purpose IP66-rated ABS indicator enclosure with versatile stainless steel wall or desktop mounting bracket and AA batteries (not included)                           |
| Display:           | Six-digit, seven-segment,<br>1.0 in (25 mm) high, backlit green LCD                                                                                                                                    | Six-digit, seven-segment,<br>1.0 in (25 mm) high, backlit green LCD                                                                                                                                    |
| Power:             | Six AA Alkaline or rechargeable Ni-Cad or NiMH<br>batteries (not included) OR 100 to 240 VAC 50/60Hz<br>12 VDC 1 A wall plug-in UL/ CSA listed AC power<br>adapter (Cardinal part number 8400-0182-0A) | Six AA Alkaline or rechargeable Ni-Cad or NiMH<br>batteries (not included) OR 100 to 240 VAC 50/60Hz<br>12 VDC 1 A wall plug-in UL/ CSA listed AC power<br>adapter (Cardinal part number 8400-0182-0A) |
| Load Cell:         | (4) Cardinal model LFB-250M stainless steel shear beam with self-aligning swivel feet                                                                                                                  | (4) Cardinal model LFB-500HMT stainless steel shear beam with self-aligning feet                                                                                                                       |
| Cable (included):  | 15 ft (4.5 m) coiled load cell connection                                                                                                                                                              | 15 ft (4.5 m) coiled load cell connection                                                                                                                                                              |
| Temperature Range: | 14° to 104° F (-10° to +40° C)                                                                                                                                                                         | 14° to 104° F (-10° to +40° C)                                                                                                                                                                         |
| Product Weight:    | 95 lb / 43 kg                                                                                                                                                                                          | 95 lb / 43 kg                                                                                                                                                                                          |
| Shipping Weight:   | 105 lb / 48 kg                                                                                                                                                                                         | 105 lb / 48 kg                                                                                                                                                                                         |