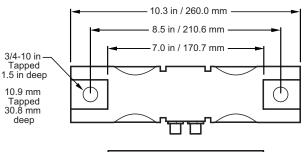

### COMPONENTS + SPECIFICATIONS GUIDE

Cardinal Scale's SCDC series load cells and electronics provide everything you need for a vehicle scale, minus the weighbridge.

|                                               | MODEL#       | DESCRIPTION                                                                     |
|-----------------------------------------------|--------------|---------------------------------------------------------------------------------|
| 0 OKALO                                       | SCBD75       | 34,000 kg / 75,000 lb capacity<br>digital double-ended shear<br>beam load cell  |
| o Okal                                        | SCBD100      | 45,000 kg / 100,000 lb capacity<br>digital double-ended shear<br>beam load cell |
|                                               | 6010-00001   | 50 mm / 2 inch diameter,<br>grade 1000 hardened ball<br>bearing, 52100 chrome   |
|                                               | 0330-0050-08 | Load cell bearing cup receiver                                                  |
|                                               | 0331-0107-0A | axis® load cell stand<br>weldment for SCBD                                      |
|                                               | 0330-0048-08 | Lower receiver bearing cup                                                      |
|                                               | 0330-0125-18 | Load cell end pivot plate (two<br>required per SCBD load cell)                  |
|                                               | 0330-0065-08 | 15 ft / 4.5 m long load cell<br>interconnect cable                              |
|                                               | 0330-0066-08 | 27 ft / 8.2 m long load cell<br>interconnect cable                              |
|                                               | 0330-0443-08 | 37 ft / 11.2 m long load cell<br>interconnect cable                             |
|                                               | 0330-0067-08 | Load cell end terminator                                                        |
|                                               | 6610-1308    | Screw terminal connector<br>homerun cable                                       |
|                                               | 6610-1307    | Solder terminal connector<br>homerun cable                                      |
| 5000000<br>100000000<br>100000000000000000000 | 225D         | 225 Navigator weight<br>indicator with digital load cell<br>connectivity        |
|                                               | 225-DLC      | Digital load cell option card<br>for 225 indicator<br>(included in 225D)        |
|                                               | 825D         | 825 Spectrum weight<br>indicator with digital load cell<br>connectivity         |
|                                               | 825-DLC      | Digital load cell option card<br>for 825 indicator<br>(included in 225D)        |