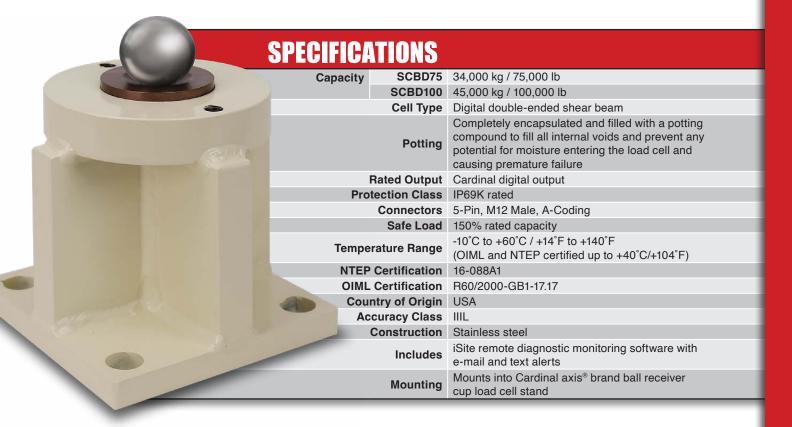

### COMPONENTS + SPECIFICATIONS GUIDE

Cardinal Scale's SCDC series load cells and electronics provide everything you need for a vehicle scale, minus the weighbridge.

|                                               | MODEL#       | DESCRIPTION                                                                     |
|-----------------------------------------------|--------------|---------------------------------------------------------------------------------|
| 0 OKALO                                       | SCBD75       | 34,000 kg / 75,000 lb capacity<br>digital double-ended shear<br>beam load cell  |
| o Okal                                        | SCBD100      | 45,000 kg / 100,000 lb capacity<br>digital double-ended shear<br>beam load cell |
|                                               | 6010-00001   | 50 mm / 2 inch diameter,<br>grade 1000 hardened ball<br>bearing, 52100 chrome   |
|                                               | 0330-0050-08 | Load cell bearing cup receiver                                                  |
|                                               | 0331-0107-0A | axis® load cell stand<br>weldment for SCBD                                      |
|                                               | 0330-0048-08 | Lower receiver bearing cup                                                      |
|                                               | 0330-0125-18 | Load cell end pivot plate (two<br>required per SCBD load cell)                  |
|                                               | 0330-0065-08 | 15 ft / 4.5 m long load cell<br>interconnect cable                              |
|                                               | 0330-0066-08 | 27 ft / 8.2 m long load cell<br>interconnect cable                              |
|                                               | 0330-0443-08 | 37 ft / 11.2 m long load cell<br>interconnect cable                             |
|                                               | 0330-0067-08 | Load cell end terminator                                                        |
|                                               | 6610-1308    | Screw terminal connector<br>homerun cable                                       |
|                                               | 6610-1307    | Solder terminal connector<br>homerun cable                                      |
| 5000000<br>100000000<br>100000000000000000000 | 225D         | 225 Navigator weight<br>indicator with digital load cell<br>connectivity        |
|                                               | 225-DLC      | Digital load cell option card<br>for 225 indicator<br>(included in 225D)        |
|                                               | 825D         | 825 Spectrum weight<br>indicator with digital load cell<br>connectivity         |
|                                               | 825-DLC      | Digital load cell option card<br>for 825 indicator<br>(included in 225D)        |