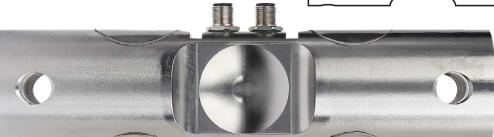

### COMPONENTS + SPECIFICATIONS GUIDE

Cardinal Scale's SCDC series load cells and electronics provide everything you need for a vehicle scale, minus the weighbridge.

|                                               | MODEL#       | DESCRIPTION                                                                     |
|-----------------------------------------------|--------------|---------------------------------------------------------------------------------|
| 0 OKALO                                       | SCBD75       | 34,000 kg / 75,000 lb capacity<br>digital double-ended shear<br>beam load cell  |
| o Okal                                        | SCBD100      | 45,000 kg / 100,000 lb capacity<br>digital double-ended shear<br>beam load cell |
|                                               | 6010-00001   | 50 mm / 2 inch diameter,<br>grade 1000 hardened ball<br>bearing, 52100 chrome   |
|                                               | 0330-0050-08 | Load cell bearing cup receiver                                                  |
|                                               | 0331-0107-0A | axis® load cell stand<br>weldment for SCBD                                      |
|                                               | 0330-0048-08 | Lower receiver bearing cup                                                      |
|                                               | 0330-0125-18 | Load cell end pivot plate (two<br>required per SCBD load cell)                  |
|                                               | 0330-0065-08 | 15 ft / 4.5 m long load cell<br>interconnect cable                              |
|                                               | 0330-0066-08 | 27 ft / 8.2 m long load cell<br>interconnect cable                              |
|                                               | 0330-0443-08 | 37 ft / 11.2 m long load cell<br>interconnect cable                             |
|                                               | 0330-0067-08 | Load cell end terminator                                                        |
|                                               | 6610-1308    | Screw terminal connector<br>homerun cable                                       |
|                                               | 6610-1307    | Solder terminal connector<br>homerun cable                                      |
| 5000000<br>100000000<br>100000000000000000000 | 225D         | 225 Navigator weight<br>indicator with digital load cell<br>connectivity        |
|                                               | 225-DLC      | Digital load cell option card<br>for 225 indicator<br>(included in 225D)        |
|                                               | 825D         | 825 Spectrum weight<br>indicator with digital load cell<br>connectivity         |
|                                               | 825-DLC      | Digital load cell option card<br>for 825 indicator<br>(included in 225D)        |