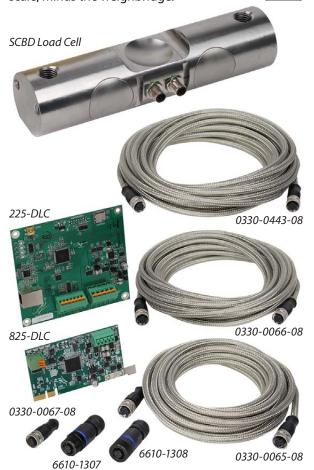

### COMPONENTS + SPECIFICATIONS GUIDE

Cardinal Scale's SCDC series load cells and electronics provide everything you need for a vehicle scale, minus the weighbridge.

|                                               | MODEL#       | DESCRIPTION                                                                     |
|-----------------------------------------------|--------------|---------------------------------------------------------------------------------|
| 0 OKALO                                       | SCBD75       | 34,000 kg / 75,000 lb capacity<br>digital double-ended shear<br>beam load cell  |
| o Okal                                        | SCBD100      | 45,000 kg / 100,000 lb capacity<br>digital double-ended shear<br>beam load cell |
|                                               | 6010-00001   | 50 mm / 2 inch diameter,<br>grade 1000 hardened ball<br>bearing, 52100 chrome   |
|                                               | 0330-0050-08 | Load cell bearing cup receiver                                                  |
|                                               | 0331-0107-0A | axis® load cell stand<br>weldment for SCBD                                      |
|                                               | 0330-0048-08 | Lower receiver bearing cup                                                      |
|                                               | 0330-0125-18 | Load cell end pivot plate (two<br>required per SCBD load cell)                  |
|                                               | 0330-0065-08 | 15 ft / 4.5 m long load cell<br>interconnect cable                              |
|                                               | 0330-0066-08 | 27 ft / 8.2 m long load cell<br>interconnect cable                              |
|                                               | 0330-0443-08 | 37 ft / 11.2 m long load cell<br>interconnect cable                             |
|                                               | 0330-0067-08 | Load cell end terminator                                                        |
|                                               | 6610-1308    | Screw terminal connector<br>homerun cable                                       |
|                                               | 6610-1307    | Solder terminal connector<br>homerun cable                                      |
| 5000000<br>100000000<br>100000000000000000000 | 225D         | 225 Navigator weight<br>indicator with digital load cell<br>connectivity        |
|                                               | 225-DLC      | Digital load cell option card<br>for 225 indicator<br>(included in 225D)        |
|                                               | 825D         | 825 Spectrum weight<br>indicator with digital load cell<br>connectivity         |
|                                               | 825-DLC      | Digital load cell option card<br>for 825 indicator<br>(included in 225D)        |