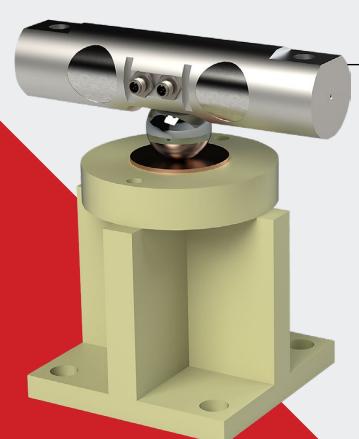

## SCBD SERIES

## DIGITAL LOAD CELLS

- Double-ended shear beam digital load cells
- High-capacity vehicle weighing
- Self-checking capabilities allow the scale to operate without bumper bolts or checkrods
- Cloud-based monitoring convenience
  - Stainless steel IP69K protection rating
- No junction box connections necessary

#### SELF-CHECKING DIGITAL DOUBLE-ENDED SHEAR BEAM LOAD CELLS

DIGITAL WEIGHING ACCURACY AND ISITE MONITORING CONVENIENCE

- 34,000 kg / 75,000 lb and
   45,000 kg / 100,000 lb capacities
   available
- Hermetically-welded, protection class IP69K
- Completely encapsulated with proprietary potting compound
- OIML and NTEP certified for international use

**♦** Lightning protection

Cardinal Scale's SCBD series stainless steel digital load cells feature an IP69K-rated waterproof protection rating that is completely encapsulated and filled with a potting compound to fill all internal voids and prevent any potential for moisture entering the load cell.