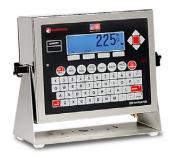

# ON-SCREEN INDICATOR DIAGNOSTIC MENU EASES TROUBLESHOOTING

Cardinal Scale's 225D
Navigator and 825D
Spectrum indicators provide
onscreen diagnostics for
Cardinal digital load cells
enabling scale technicians
to see real-time errors such
as unresponsive load cells,
damaged analog sections,
invalid set-up parameters,
and it can also assist with
board replacements.