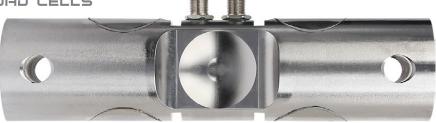

#### SELF-CHECKING DIGITAL DOUBLE-ENDED SHEAR BEAM LOAD CELLS

DIGITAL WEIGHING ACCURACY AND ISITE MONITORING CONVENIENCE

- 34,000 kg / 75,000 lb and
   45,000 kg / 100,000 lb capacities
   available
- Hermetically-welded, protection class IP69K
- Completely encapsulated with proprietary potting compound
- OIML and NTEP certified for international use

**♦** Lightning protection

Cardinal Scale's SCBD series stainless steel digital load cells feature an IP69K-rated waterproof protection rating that is completely encapsulated and filled with a potting compound to fill all internal voids and prevent any potential for moisture entering the load cell.