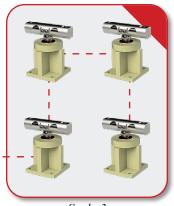

#### THE SCBD SERIES SOLUTION CAN ADAPT AS YOUR PROJECT DEVELOPS

SmartCell® load cells are daisy-chained together, greatly easing cable runs

Scale 1

Scale 2

Scale 3