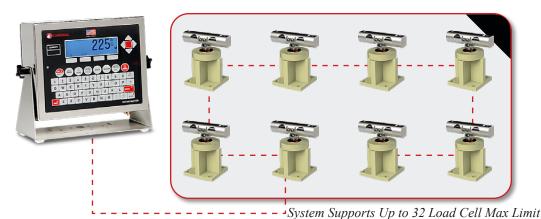

#### KEY FEATURES

- Supports up to 32 digital load cells Providing wide flexibility for suitable applications
- O Homerun cable uses standard cable and can be 300 meters in length Enables flexibility with location of indicator
- Standard (load cell to load cell) cable lengths 15 ft / 4.5 m, 27 ft / 8.2 m, and 37 ft / 11.2 m cable lengths available
- Ability to expand solution Solution can adapt
   as your project develops
- Clear error messages Reduce time to diagnose and rectify issues reduces downtime
- DLC card is compatible with existing 225 or 825 series indicators Ability to retrofit analog load cell solutions already in the market place

#### THE SCBD SERIES SOLUTION CAN ADAPT AS YOUR PROJECT DEVELOPS

SmartCell® load cells are daisy-chained together, greatly easing cable runs

Scale 1

Scale 2

Scale 3