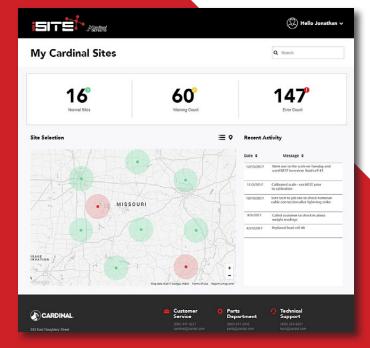

MINIMIZE DOWNTIME DUE TO ONBOARD DIAGNOSTICS WITH E-MAIL/TEXT ALERTS

## DIGITAL SOLUTIONS ALLOW CUSTOMERS TO PLAN FOR EXPANSION

# ADVANTAGES OF DIGITAL LOAD CELLS

- SmartCell® installation setup and maintenance is greatly simplified over older analog systems.
- Diagnostics are easy to perform, even for novice technicians new to the scale industry.
- The SmartCell® digital system detects and diagnoses faults and failures more quickly, efficiently, and precisely.
- Load cell level diagnostics allow for troubleshooting directly through Cardinal indicators.
- SmartCell® iSite diagnostic software sends cell failure notifications to scale technicians.

- Simplified wiring system and no junction box eliminates problems associated with traditional analog load cell systems.
- Scale productivity is increased due to expedited diagnosis.
- Costs associated with inspections are greatly reduced.
- SmartCell® issues can be diagnosed from a remote location.