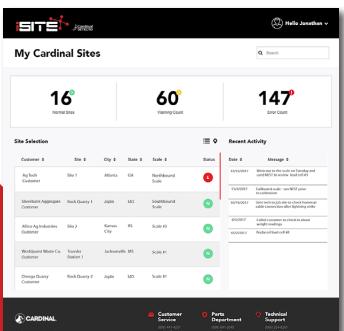

MINIMIZE DOWNTIME DUE TO ONBOARD DIAGNOSTICS WITH E-MAIL/TEXT ALERTS

## DIGITAL SOLUTIONS ALLOW CUSTOMERS TO PLAN FOR EXPANSION

# ADVANTAGES OF DIGITAL LOAD CELLS

- SmartCell® installation setup and maintenance is greatly simplified over older analog systems.
- Diagnostics are easy to perform, even for novice technicians new to the scale industry.
- The SmartCell® digital system detects and diagnoses faults and failures more quickly, efficiently, and precisely.
- Load cell level diagnostics allow for troubleshooting directly through Cardinal indicators.
- SmartCell® iSite diagnostic software sends cell failure notifications to scale technicians.

- Simplified wiring system and no junction box eliminates problems associated with traditional analog load cell systems.
- Scale productivity is increased due to expedited diagnosis.
- Costs associated with inspections are greatly reduced.
- SmartCell® issues can be diagnosed from a remote location.