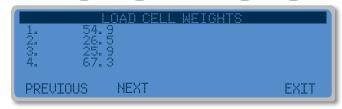

EEN INDICATOR DIAGNOSTIC MENU EASES TROUBLESHOOTING



Cardinal Scale's 225D
Navigator and 825D
Spectrum indicators provide
onscreen diagnostics for
Cardinal digital load cells
enabling scale technicians
to see real-time errors such
as unresponsive load cells,
damaged analog sections,
invalid set-up parameters,
and it can also assist with
board replacements.

### MINIMUM AND MAXIMUM WEIGHTS (This can be zeroed as needed)

|                      | 4AXIMUM          | / MINIMUN            | 1 WEIGHTS |      |
|----------------------|------------------|----------------------|-----------|------|
| 1.<br>2.<br>3.<br>4. | 0.0/ -<br>0.5/ - | 1. 2<br>1. 0<br>0. 1 |           |      |
|                      |                  | 0. 0<br>XT           |           | EXIT |

#### LIVE LOAD CELL WEIGHTS



#### LOAD CELL DAMAGED



Cardinal Scale reserves the right to improve, enhance, or modify features and specifications without prior notice.



102 East Daugherty St., Webb City, MO 64870 USA Toll-Free: (800) 441-4237 E-mail: cardinal@cardet.com www.CardinalScale.com

#### **SOLD BY:**