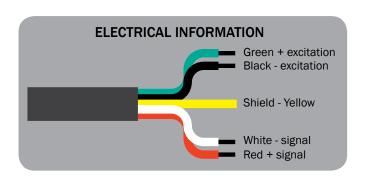

Zero Balance:

± 0.0015%/ F of rated output

## Single Point SP-LM Series

## Heavier-Capacity, Stainless Steel Load Cells







| MODEL    | CAPACITY       | "A"            | "B"              |
|----------|----------------|----------------|------------------|
| SP-200LM | 200 lb / 90 kg | 1 in / 25.4 mm | 0.5 in / 12.7 mm |

| MODEL     | CAPACITY          | "A"                | "B"                |
|-----------|-------------------|--------------------|--------------------|
| SP-500LM  | 500 lb / 225 kg   | 1.125 in / 28.6 mm | 0.562 in / 14.3 mm |
| SP-1000LM | 1,000 lb / 455 kg | 1.125 in / 28.6 mm | 0.562 in / 14.3 mm |





## **VCAP CERTIFIED**

Cardinal Scale has been formally audited and found to be fully compliant with the Verified Conformity Assessment Program (VCAP) administered by the National Type Evaluation Program (NTEP) of the National Conference on Weights and Measures (NCWM).

Cardinal Scale reserves the right to improve, enhance or modify features and specifications without prior notice. All registered trademarks are the property of their respective owners.

Cardinal Scale Manufacturing Co.
203 E. Daugherty, Webb City, MO 64870 USA
Ph: 417-673-4631 or 800-441-4237 • Fax: 417-673-5001
www.CardinalScale.com

**SOLD BY:**