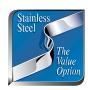

## Heavier-Capacity, Stainless Steel Load Cells

| MODEL    | CAPACITY       | "A"            | "B"              |
|----------|----------------|----------------|------------------|
| SP-200LM | 200 lb / 90 kg | 1 in / 25.4 mm | 0.5 in / 12.7 mm |