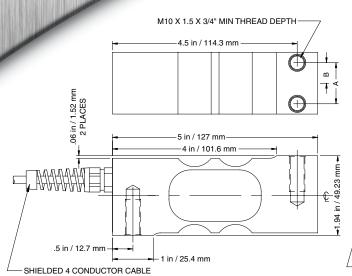

| MODEL     | CAPACITY          | "A"                | "B"                |
|-----------|-------------------|--------------------|--------------------|
| SP-500LM  | 500 lb / 225 kg   | 1.125 in / 28.6 mm | 0.562 in / 14.3 mm |
| SP-1000LM | 1,000 lb / 455 kg | 1.125 in / 28.6 mm | 0.562 in / 14.3 mm |