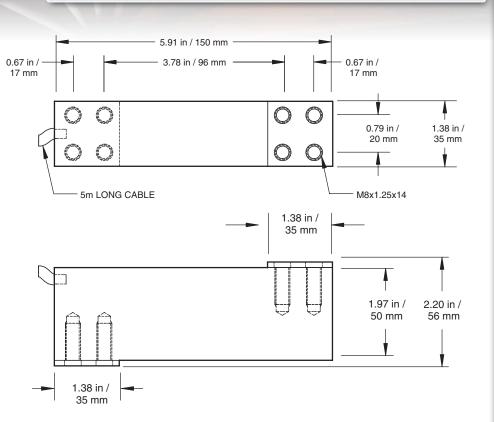

# **SSPW Series** Stainless Steel IP69K Rated Washdown Load Cells

Cardinal Scale's SSPW series stainless steel double bending beam load cells have a low profile design that is hermetically sealed and fully welded at IP69K rating. They are made specifically for light to medium weighing applications and come in 20-kg/44lb and 75-kg/165-lb capacities. The SSPW series load cells are rated at 3,000 divisions OIML R60 class C. They offer high accuracy with offcenter loads for applications such as direct platforms up to 600 x 600 mm / 24 x 24 in and filling scales. 5 m/16 ft load cell cable is provided.

### Double bending beam load cells

- 20 kg / 44 lb and 75 kg / 165 lb capacities
- High-quality stainless steel construction
- Hermetically sealed, fully welded
- IP69K rated ingress protection
- High accuracy with off-center loads
- 3000 divisions
- 5 m / 16 ft load cell cable