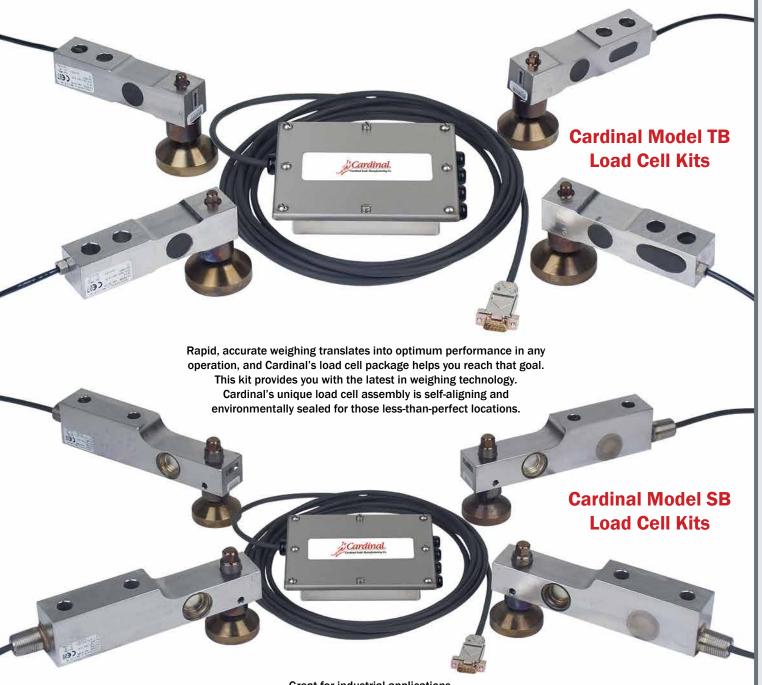

## STRETCH WRAPPER AND BALER LOAD CELL MOUNTING KITS

Great for industrial applications,

Cardinal's load cell package is rugged enough for everyday use in the busiest of warehouses.

Cardinal's heavy duty load cells mean low maintenance and high performance. Add a Cardinal 200 series indicator and you'll have a weighing system to get the job done accurately and reliably. Our printers are equally flexible in design to meet recording and data processing needs.

## STRETCH WRAPPER AND BALER LOAD CELL MOUNTING KITS

- A complete kit for floor-mounted stretch wrappers, balers, or conveyors.
- · Ideal for new or exisiting installations.
- Easy to install, low-profile design
- · Rugged, hermetically-sealed, stainless steel load cells

## Cardinal Model TB Load Cell Kits

Each kit comes complete with 4 load cells, articulating feet, summation junction box, and 25 feet of load cell cable.

## Cardinal Model SB Load Cell Kits

Cardinal Scale reserves the right to improve, enhance, or modify features and specifications without prior notice.

203 E. Daugherty, Webb City, MO 64870 USA Ph: 417-673-4631 or 800-441-4237 • Fax: 417-673-5001