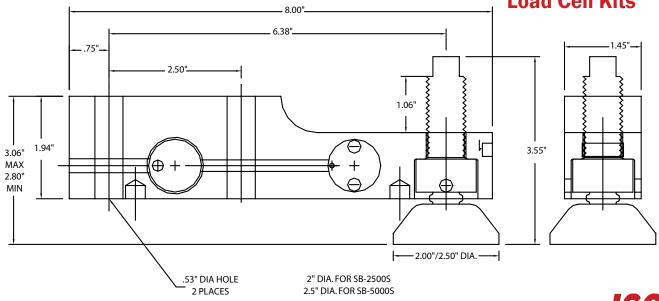

## Cardinal Model SB Load Cell Kits

Cardinal Scale reserves the right to improve, enhance, or modify features and specifications without prior notice.

203 E. Daugherty, Webb City, MO 64870 USA Ph: 417-673-4631 or 800-441-4237 • Fax: 417-673-5001