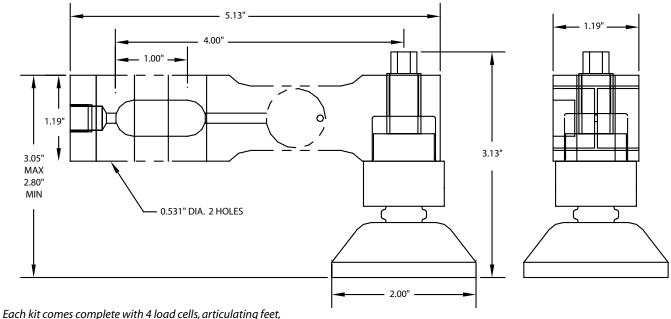

## Cardinal Model TB Load Cell Kits

Each kit comes complete with 4 load cells, articulating feet, summation junction box, and 25 feet of load cell cable.