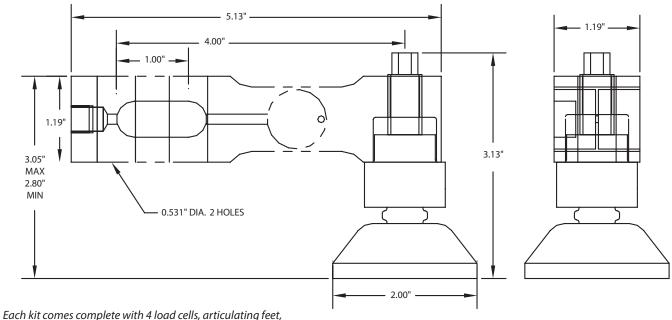

## Cardinal Model TB Load Cell Kits

Each kit comes complete with 4 load cells, articulating feet, summation junction box, and 25 feet of load cell cable.