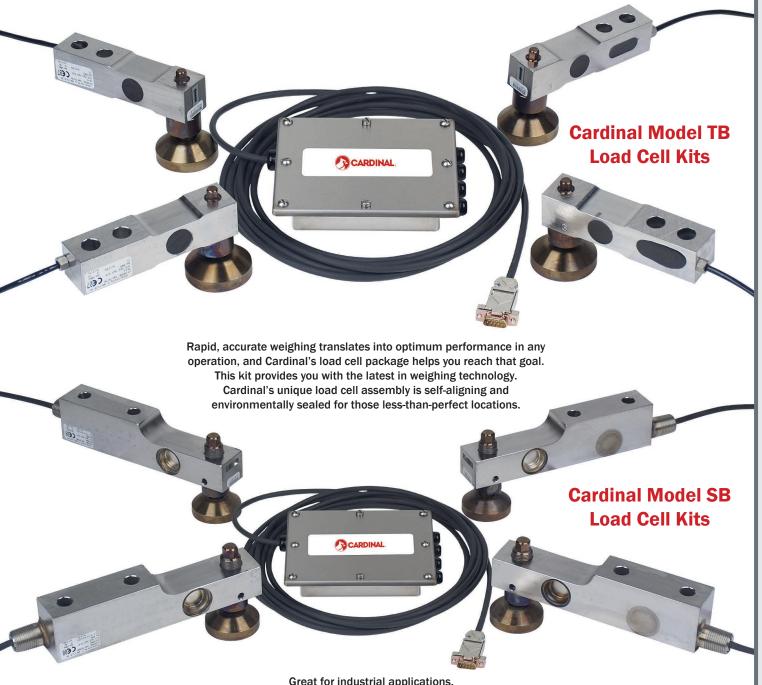

## STRETCH WRAPPER AND BALER **LOAD CELL MOUNTING KITS**

Great for industrial applications,

Cardinal's load cell package is rugged enough for everyday use in the busiest of warehouses. Cardinal's heavy duty load cells mean low maintenance and high performance. Add a Cardinal 200 series indicator and you'll have a weighing system to get the job done accurately and reliably. Our printers are equally flexible in design to meet recording and data processing needs.

## STRETCH WRAPPER AND BALER LOAD CELL MOUNTING KITS

- A complete kit for floor-mounted stretch wrappers, balers, or conveyors.
- · Ideal for new or exisiting installations.
- Easy to install, low-profile design
- · Rugged, hermetically-sealed, stainless steel load cells

## Cardinal Model TB Load Cell Kits

Each kit comes complete with 4 load cells, articulating feet, summation junction box, and 25 feet of load cell cable.

## Cardinal Model SB Load Cell Kits

Cardinal Scale reserves the right to improve, enhance, or modify features and specifications without prior notice.

Sold By: