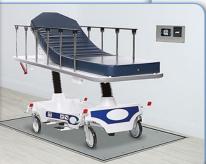

The ID models are designed to be mounted in a pit flush with the floor. A tubular handrail with padded handgrip is available on some models for walk-on patients.

0.0

The Solace series is available with or without a handrail and all models include a recessed-mount indicator and printer combination. These in-floor scales easily accommodate patients with walkers, canes, wheelchairs, or seated in dialysis chairs.