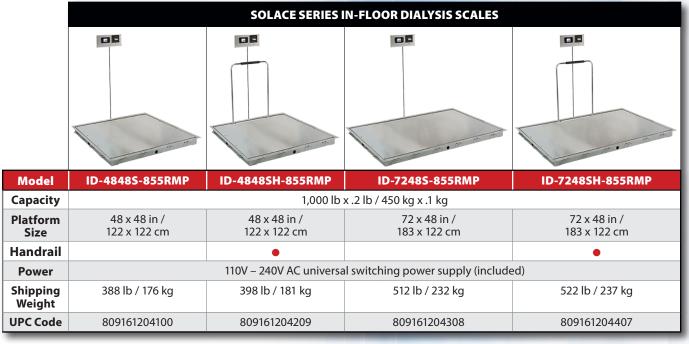

The ID models are designed to be mounted in a pit flush with the floor. A tubular handrail with padded handgrip is available on some models for walk-on patients.

0.0

Model

**Capacity** 

**Platform Size** 

Handrail Power

**UPC** Code

809161203707

*In-floor scales comes with model* 855RMP digital weight indicator/ printer combo, pit frame, scale, stainless steel deck, and trim ring. Custom sizes and configurations are available.