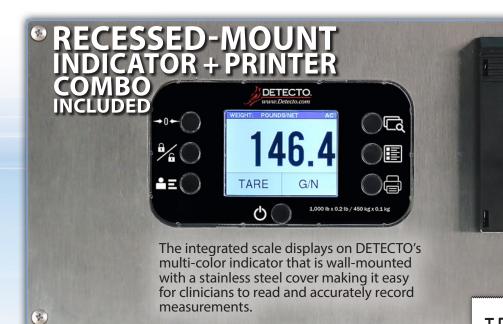

DETECTO's Solace series in-floor scales are covered with durable stainless steel to provide years of maintenance-free use. The built-in thermal printer makes it easy to print out a weight record for patient recordkeeping.

- Multi-color, touchscreen LCD display
- Built-in thermal ticket printer (included)
- Displays weight, height, and BMI onscreen simultaneously
- Large 0.9-inch-high, clinicalblue LCD weight digits
- Push button or manual entry of tare weights for wheelchairs and stretchers
- Automatically locks on weight temporarily for a few seconds in order to easily view and record measurement
- Menu button provides quick access to user-friendly menu settings for scale customization
- Standard 110V AC power 110V – 240V AC universal switching power supply