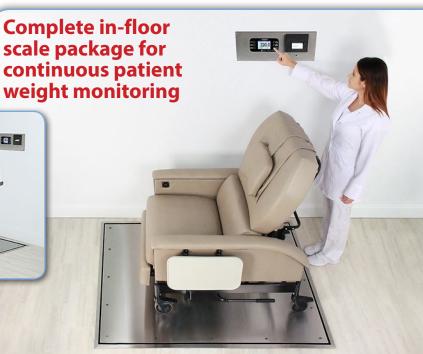

## IN-FLOOR DIALYSIS SCALES

DETECTO's Solace series in-floor dialysis scales are flush-mounted platform scales that feature stainless steel decks and include a pit frame and trim ring. The flush surface eliminates tripping hazards and hallway accessibility issues.

The Solace series is flush mounted with the floor and includes the pit frame and trim ring, plus an interface cable from the scale to indicator.

DETECTO's Solace series in-floor scales are ideal for dialysis clinics, emergency rooms, and clinical facilities where fast, efficient patient measurement is necessary.