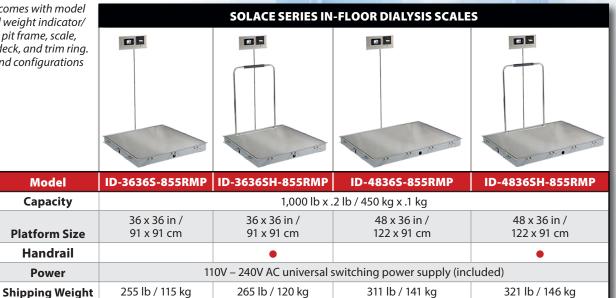

Model

**Capacity** 

**Platform Size** 

Handrail Power

**UPC** Code

809161203707

*In-floor scales comes with model* 855RMP digital weight indicator/ printer combo, pit frame, scale, stainless steel deck, and trim ring. Custom sizes and configurations are available.

809161203905

809161204001

809161203806

DETECTO reserves the right to improve, enhance, or modify features and specifications without prior notice.

203 E. Daugherty, Webb City, MO 64870 USA Ph: 417-673-4631 or 1-800-641-2008 Fax: 417-673-2153