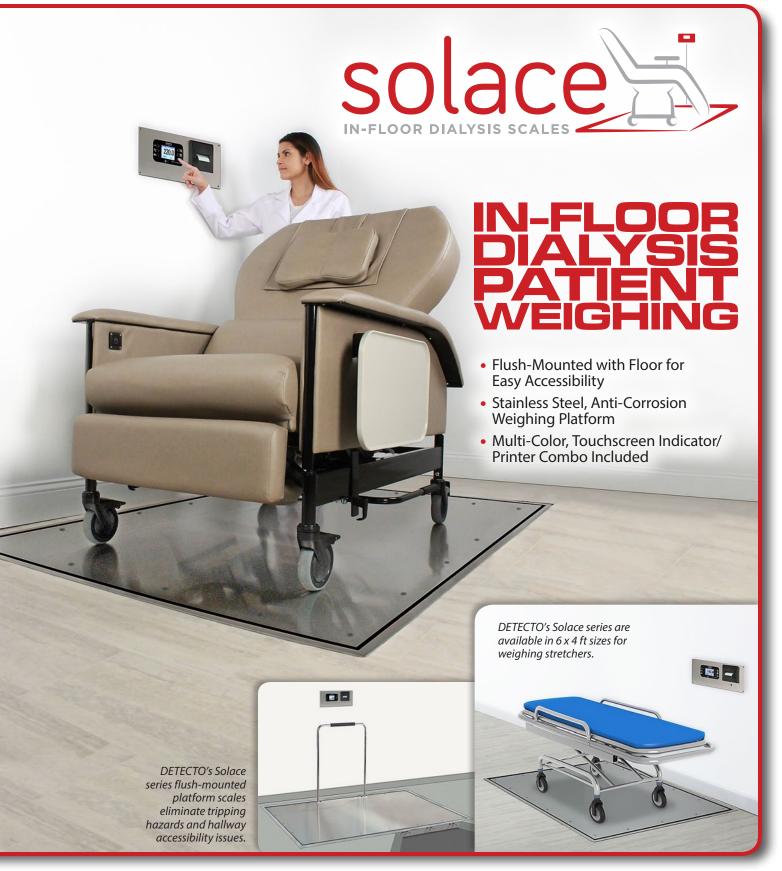

## IN-FLOOR DIALYSIS SCALES

DETECTO's Solace series in-floor dialysis scales are flush-mounted platform scales that feature stainless steel decks and include a pit frame and trim ring. The flush surface eliminates tripping hazards and hallway accessibility issues.

The Solace series is available with or without a handrail and all models include a recessed-mount indicator and printer combination. These in-floor scales easily accommodate patients with walkers, canes, wheelchairs, or seated in dialysis chairs.

The ID models are designed to be mounted in a pit flush with the floor. A tubular handrail with padded handgrip is available on some models for walk-on patients.

0.0

The Solace series is flush mounted with the floor and includes the pit frame and trim ring, plus an interface cable from the scale to indicator.

DETECTO's Solace series in-floor scales are ideal for dialysis clinics, emergency rooms, and clinical facilities where fast, efficient patient measurement is necessary.