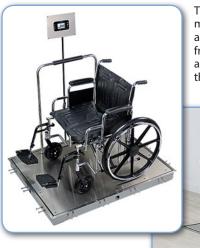

The Solace series is available with or without a handrail and all models include a recessed-mount indicator and printer combination. These in-floor scales easily accommodate patients with walkers, canes, wheelchairs, or seated in dialysis chairs.

The ID models are designed to be mounted in a pit flush with the floor. A tubular handrail with padded handgrip is available on some models for walk-on patients.

0.0