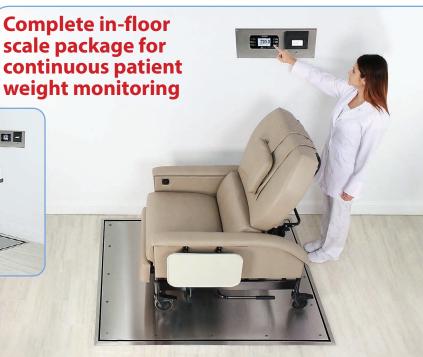

## IN-FLOOR DIALYSIS SCALES

DETECTO's Solace series in-floor dialysis scales are flush-mounted platform scales that feature stainless steel decks and include a pit frame and trim ring. The flush surface eliminates tripping hazards and hallway accessibility issues.

The Solace series is available with or without a handrail and all models include a recessed-mount indicator and printer combination. These in-floor scales easily accommodate patients with walkers, canes, wheelchairs, or seated in dialysis chairs.

The Solace series is flush mounted with the floor and includes the pit frame and trim ring, plus an interface cable from the scale to indicator.

DETECTO's Solace series in-floor scales are ideal for dialysis clinics, emergency rooms, and clinical facilities where fast, efficient patient measurement is necessary.