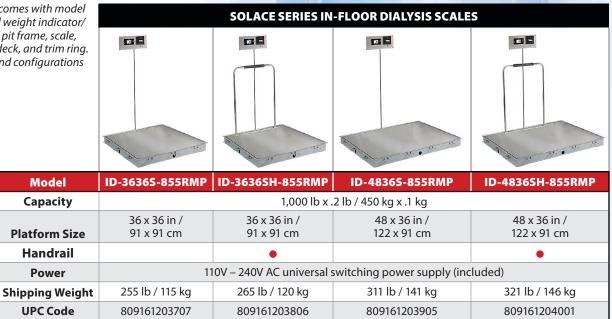

Model

**Capacity** 

**Platform Size** 

Handrail Power

**UPC** Code

In-floor scales comes with model 855RMP digital weight indicator/ printer combo, pit frame, scale, stainless steel deck, and trim ring. Custom sizes and configurations are available.