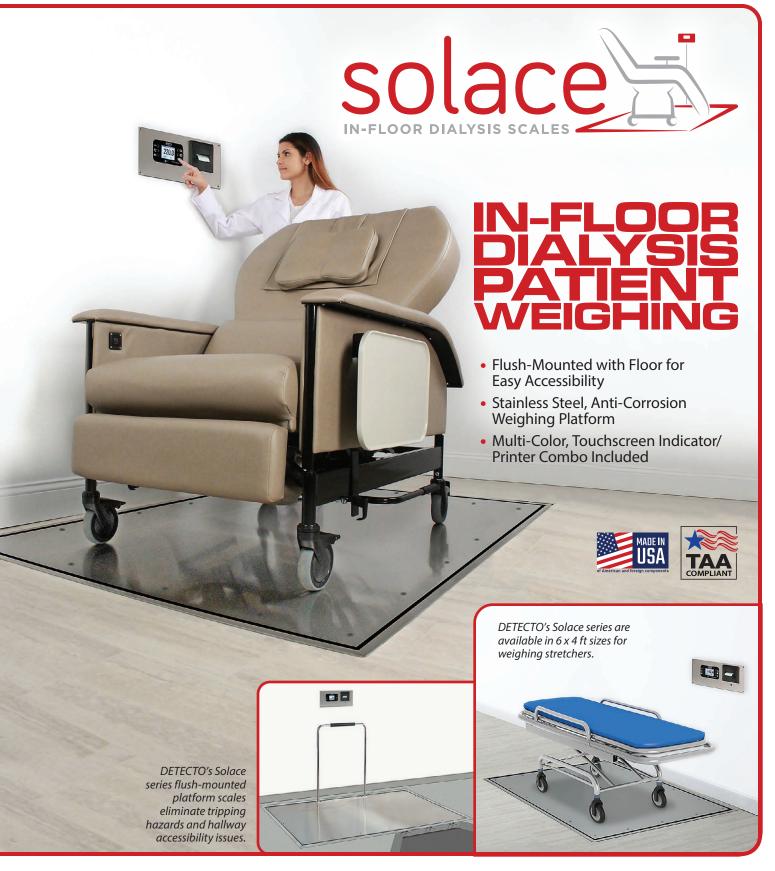

## IN-FLOOR DIALYSIS SCALES

DETECTO's Solace series in-floor dialysis scales are flush-mounted platform scales that feature stainless steel decks and include a pit frame and trim ring. The flush surface eliminates tripping hazards and hallway accessibility issues.

The Solace series is available with or without a handrail and all models include a recessed-mount indicator and printer combination. These in-floor scales easily accommodate patients with walkers, canes, wheelchairs, or seated in dialysis chairs.

The ID models are designed to be mounted in a pit flush with the floor. A tubular handrail with padded handgrip is available on some models for walk-on patients.

## **DIALYSIS + BARIATRIC WEIGHING**

- 1,000 lb x 0.2 lb / 450 kg x 0.1 kg capacity
- 8 standard models to choose from
- Standard platform sizes:
  3 x 3 ft, 4 x 3 ft, 4 x 4 ft,
  and 6 x 4 ft
- Handrails available for patient stability while weighing
- Indicator/printer, pit frame, scale, and trim ring included
- Custom sizes and configurations are available

The Solace series is flush mounted with the floor and includes the pit frame and trim ring, plus an interface cable from the scale to indicator.

DETECTO's Solace series in-floor scales are ideal for dialysis clinics, emergency rooms, and clinical facilities where fast, efficient patient measurement is necessary.