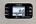

DETECTO's Solace series in-floor scales are covered with durable stainless steel to provide years of maintenance-free use. The built-in thermal printer makes it easy to print out a weight record for patient recordkeeping.

- Multi-color, touchscreen LCD display
- Built-in thermal ticket printer (included)
- Displays weight, height, and BMI onscreen simultaneously
- Large 0.9-inch-high, clinicalblue LCD weight digits
- Push button or manual entry of tare weights for wheelchairs and stretchers
- Automatically locks on weight temporarily for a few seconds in order to easily view and record measurement
- Menu button provides quick access to user-friendly menu settings for scale customization
- Standard 110V AC power 110V – 240V AC universal switching power supply