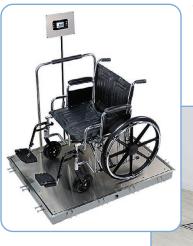

The Solace series is available with or without a handrail and all models include a recessed-mount indicator and printer combination. These in-floor scales easily accommodate patients with walkers, canes, wheelchairs, or seated in dialysis chairs.

The ID models are designed to be mounted in a pit flush with the floor. A tubular handrail with padded handgrip is available on some models for walk-on patients.

## **DIALYSIS + BARIATRIC WEIGHING**

- 1,000 lb x 0.2 lb / 450 kg x 0.1 kg capacity
- 8 standard models to choose from
- Standard platform sizes:
  3 x 3 ft, 4 x 3 ft, 4 x 4 ft,
  and 6 x 4 ft
- Handrails available for patient stability while weighing
- Indicator/printer, pit frame, scale, and trim ring included
- Custom sizes and configurations are available