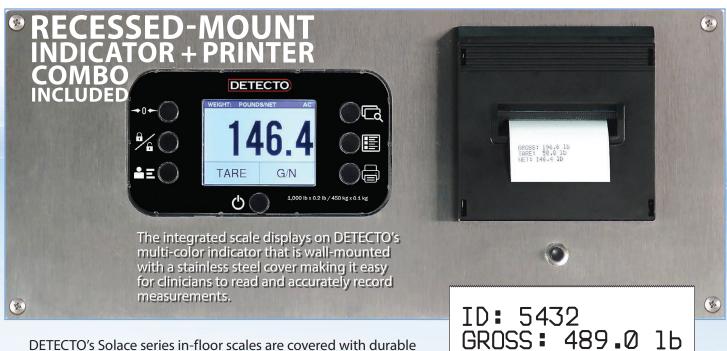

ID: 5432 GROSS: 489.0 1b TARE: 100.0 1b NET: 389.0 1b

ID: 8976 GROSS: 218.2 lb TARE: 50.0 lb NET: 168.2 lb

The Solace series in-floor scale's ticket printer can print Gross, Tare, Net and Patient IDs for record keeping.