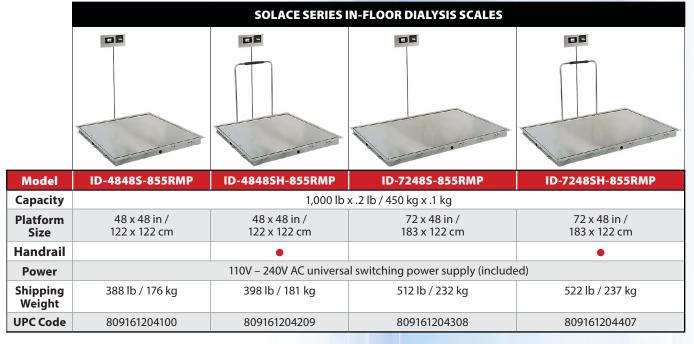

Model

**Capacity** 

**Platform Size** 

Handrail Power

**UPC** Code

In-floor scales comes with model 855RMP digital weight indicator/ printer combo, pit frame, scale, stainless steel deck, and trim ring. Custom sizes and configurations are available.