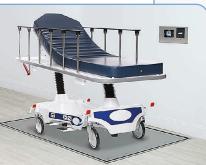

The Solace series is available with or without a handrail and all models include a recessed-mount indicator and printer combination. These in-floor scales easily accommodate patients with walkers, canes, wheelchairs, or seated in dialysis chairs.

The Solace series is flush mounted with the floor and includes the pit frame and trim ring, plus an interface cable from the scale to indicator.

DETECTO's Solace series in-floor scales are ideal for dialysis clinics, emergency rooms, and clinical facilities where fast, efficient patient measurement is necessary.