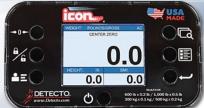

## THE POWER + BENEFITS OF DETECTO'S

SONAR HEIGHT MEASUREMENT

The new sonar digital height sensor, included with DETECTO's model APEX-SH and ICON scales, is unique in the clinical industry and extremely reliable for accurate, repeatable height measurement, saving time for your day-to-day operations and hygienic, no-touch cleanliness for infection control.

#### TIME:

When your patient stands on the APEX-SH or ICON, you are provided with height and weight readouts instantaneously. There is no height rod spoon to position on the top of the patient's head and no keys to touch!

#### ACCURACY:

The sonar height rod provides accurate readings in 0.2-inch increments. Additionally, the icon® offers up to 1,000-lb capacity readings for bariatric weighing.

#### **HYGIENE:**

With the APEX-SH and ICON models, you don't need to touch a single key when measuring, simply stand on the platform and your readout appears within a second! Handsfree weight and height detection aids in infection control and limiting the spread of bacteria and microbes.

# WEIGHT AND HEIGHT INSTANT READOUTS WITHOUT PUSHING ASINGLE BUTTON

Sonar touchless height rods available on icon and some apex® models provide instant digital readouts for optimal

speed, accuracy, and hygiene.