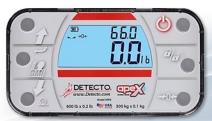

## THE POWER + BENEFITS OF DETECTO'S

SONAR HEIGHT MEASUREMENT

The new sonar digital height sensor, included with DETECTO's model APEX-SH and ICON scales, is unique in the clinical industry and extremely reliable for accurate, repeatable height measurement, saving time for your day-to-day operations and hygienic, no-touch cleanliness for infection control.

#### TIME:

When your patient stands on the APEX-SH or ICON, you are provided with height and weight readouts instantaneously. There is no height rod spoon to position on the top of the patient's head and no keys to touch!

#### ACCURACY:

The sonar height rod provides accurate readings in 0.2-inch increments. Additionally, the icon® offers up to 1,000-lb capacity readings for bariatric weighing.

#### **HYGIENE:**

With the APEX-SH and ICON models, you don't need to touch a single key when measuring, simply stand on the platform and your readout appears within a second! Handsfree weight and height detection aids in infection control and limiting the spread of bacteria and microbes.

# WEIGHT AND HEIGHT INSTANT READOUTS WITHOUT PUSHING ASINGLE BUTTON

Sonar touchless height rods available on icon and some apex® models provide instant digital readouts for optimal

speed, accuracy, and hygiene.