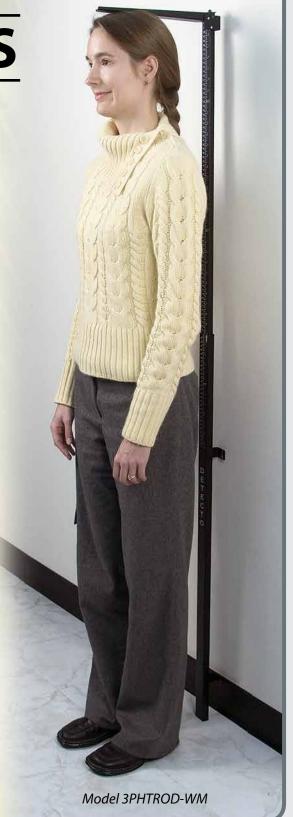

# Easy To Install Easy To Operate

America's name brand in medical weighing brings you stadiometers, featuring the same high-quality product tradition as our world-renowned medical scales.

Installation is as simple as a few twists with the provided wrench and Detecto's 3P Wall-Mount Height Rod is ready for use. Black with white lettering, this easy-to-read height rod measures from 30" to 78" (76 cm to 200 cm).

Merely lift the spoon, request for the patient to step up to be measured, then read their height. It's that simple.

**Measuring Range:** 30" to 78" (76 cm to 200 cm)

**Graduations:** 1/4" (1/2 cm)

**Dimensions:** 1/2" Wide x 43" High