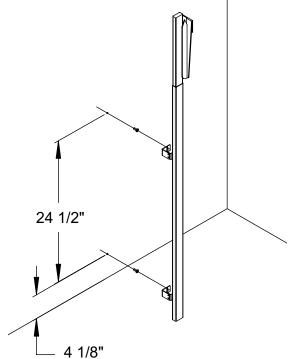

# Easy To Install Easy To Operate

America's name brand in medical weighing brings you stadiometers, featuring the same high-quality product tradition as our world-renowned medical scales.

Installation is as simple as a few twists with the provided wrench and Detecto's 3P Wall-Mount Height Rod is ready for use. Black with white lettering, this easy-to-read height rod measures from 30" to 78" (76 cm to 200 cm).

#### **Read Height In Inches Or Centimeters Within Seconds**

From its durable steel construction with black powder-coat paint finish to its simplicity of design and ease of use, Detecto's stadiometers have long been the choice for medical height measurement. Everything needed for operation is included with the stadiometer and installation takes seconds with the included hardware.