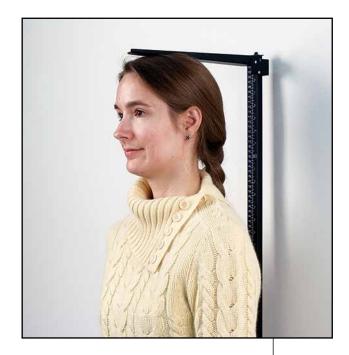

#### **OPERATION**

- Before the person steps up to the height rod to be measured, the spoon should be rotated to the horizontal position, and raised well above the person's apparent height.
- 2. The person may now step up the height rod. The spoon should be held horizontal and above the person's head.
- Carefully lower the spoon, while keeping it horizontal, until it rests gently upon the top of the person's head. If the person is shorter than 3' 4" (101.5cm), push the latch to the right, while simultaneously pushing down on the spoon, until the spoon rests horizontally upon the top of the person's head.
- 4. Read the height of the person as follows: If the back of the spoon points to the outer height rod, then it points to the correct height. If the back of the spoon points to the inner height rod, then the correct height is read at the top of the outer height rod.
- 5. While holding the spoon horizontally, raise the spoon above the person's head. The person may now step away from the height rod. Hold the spoon horizontal until the person is clear of the height rod.
- Rotate the spoon back to the vertical position and adjust the height rod back to the rest position (i.e. the spoon should be locked in place within the inner height rod and the inner rod should be at its lowest position).