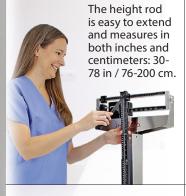

The dual-reading height rod measures in inches and centimeters at a glance (30-78 in / 76-200 cm) with ¼ inch and ½ cm graduations. The slip-resistant black platform cover may be removed for easy cleaning.