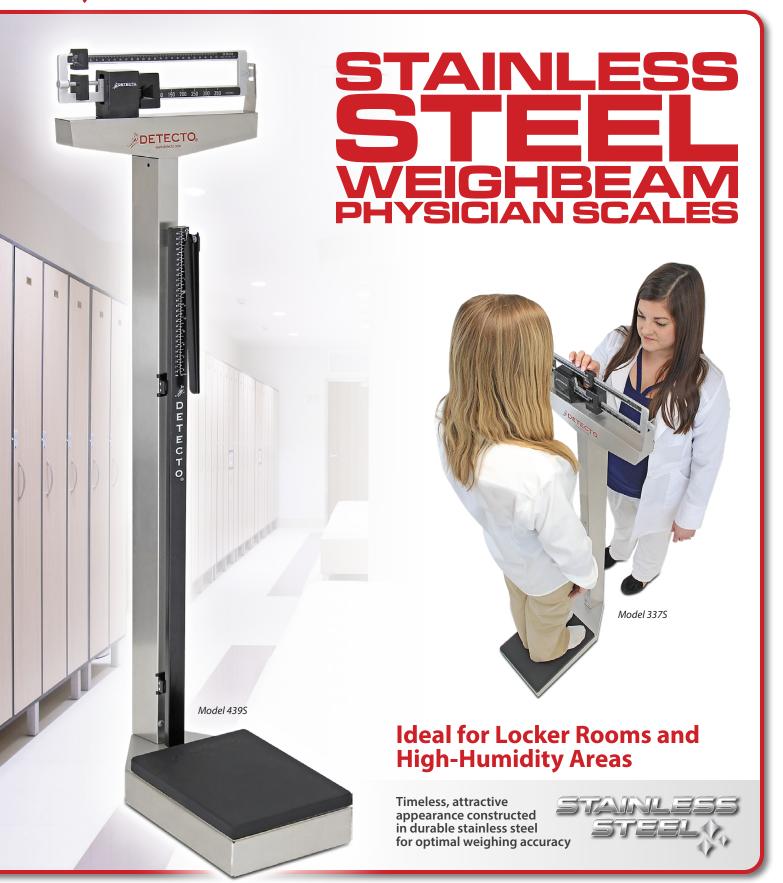

## ELEGANT ATTRACTIVE ACCURATE PROTECTION

Model 337S

## MEDICAL WEIGHING PRECISION SINCE 1900

DETECTO's stainless steel eye-level weighbeam scales may be used in gyms, locker rooms, spas, hospitals, clinics, doctor's offices, and even home use.

- 6 different models available in stainless steel
- Capacity of 400 lb/175 kg, 400 lb, or 180 kg
- Simple to operate no power required
- Easy to read due to eyelevel display
- Sturdy construction with stainless steel frame
- Height measurement range: 30-78 in / 76-200 cm
- Height graduations: 0.25 in / 0.5 cm
- Anti-tip column design

The anti-tip sturdy stainless steel scale base is built rock solid for patient support and stability while weighing and measuring.

The die-cast weighbeam is easy to read from both sides and makes weighing fast and simple (model 337S shown here).