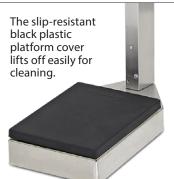

The dual-reading height rod measures in inches and centimeters at a glance (30-78 in / 76-200 cm) with ¼ inch and ½ cm graduations. The slip-resistant black platform cover may be removed for easy cleaning.