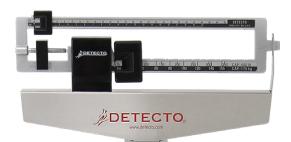

## ELEGANT ATTRACTIVE ACCURATE PROTECTION

Model 337S

The anti-tip sturdy stainless steel scale base is built rock solid for patient support and stability while weighing and measuring.

The die-cast weighbeam is easy to read from both sides and makes weighing fast and simple (model 337S shown here).