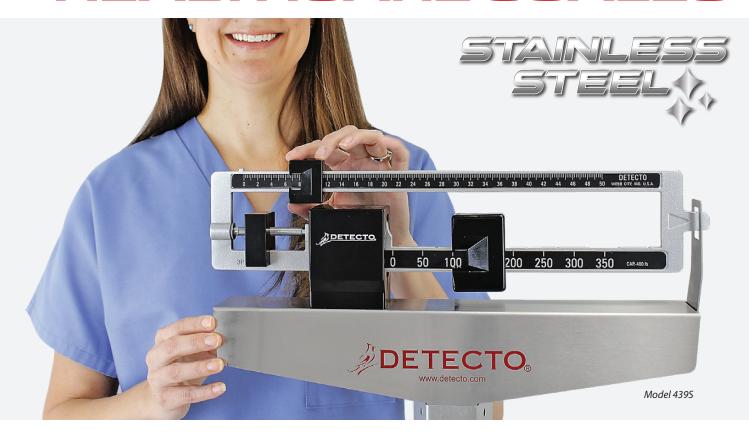

The innovatively-designed scale features readings from either side of the weighbeam and is imprinted on both sides, allowing the nurse and patient to both view weight simultaneously. Pounds, kilograms, or pounds/kilograms are all available on the easy-to-read beam.

The dual-reading height rod measures in inches and centimeters at a glance (30-78 in / 76-200 cm) with ¼ inch and ½ cm graduations. The slip-resistant black platform cover may be removed for easy cleaning.

DETECTO reserves the right to improve, enhance, or modify features and specifications without prior notice.

When the patient steps on the scale, simply move the large poise and then the small poise until the weighbeam balances.