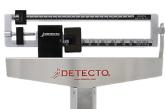

The anti-tip sturdy stainless steel scale base is built rock solid for patient support and stability while weighing and measuring.

The die-cast weighbeam is easy to read from both sides and makes weighing fast and simple (model 337S shown here).

The innovatively-designed scale features readings from either side of the weighbeam and is imprinted on both sides, allowing the nurse and patient to both view weight simultaneously. Pounds, kilograms, or pounds/kilograms are all available on the easy-to-read beam.