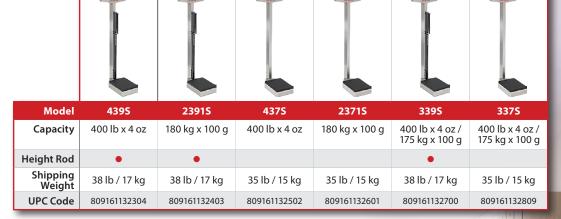

## MEDICAL WEIGHING PRECISION SINCE 1900

DETECTO's stainless steel eye-level weighbeam scales may be used in gyms, locker rooms, spas, hospitals, clinics, doctor's offices, and even home use.

- 6 different models available in stainless steel
- Capacity of 400 lb/175 kg, 400 lb, or 180 kg
- Simple to operate no power required
- Easy to read due to eyelevel display
- Sturdy construction with stainless steel frame
- Height measurement range: 30-78 in / 76-200 cm
- Height graduations: 0.25 in / 0.5 cm
- Anti-tip column design