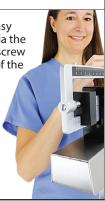

Quick and easy calibration via the adjustment screw on the side of the weighbeam.