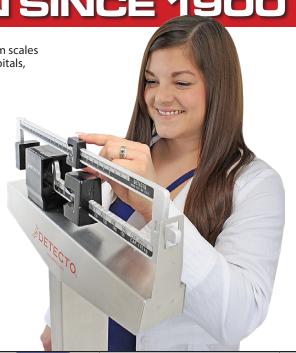

## MEDICAL WEIGHING PRECISION SINCE 1900

DETECTO's stainless steel eye-level weighbeam scales may be used in gyms, locker rooms, spas, hospitals, clinics, doctor's offices, and even home use.

- 6 different models available in stainless steel
- Capacity of 400 lb/175 kg, 400 lb, or 180 kg
- Simple to operate no power required
- Easy to read due to eyelevel display
- Sturdy construction with stainless steel frame
- Height measurement range: 30-78 in / 76-200 cm
- Height graduations: 0.25 in / 0.5 cm
- Anti-tip column design

The innovatively-designed scale features readings from either side of the weighbeam and is imprinted on both sides, allowing the nurse and patient to both view weight simultaneously. Pounds, kilograms, or pounds/kilograms are all available on the easy-to-read beam.