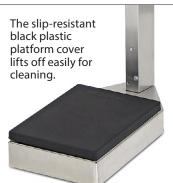

The dual-reading height rod measures in inches and centimeters at a glance (30-78 in / 76-200 cm) with  $\frac{1}{4}$  inch and  $\frac{1}{2}$  cm graduations. The slip-resistant black platform cover may be removed for easy cleaning.