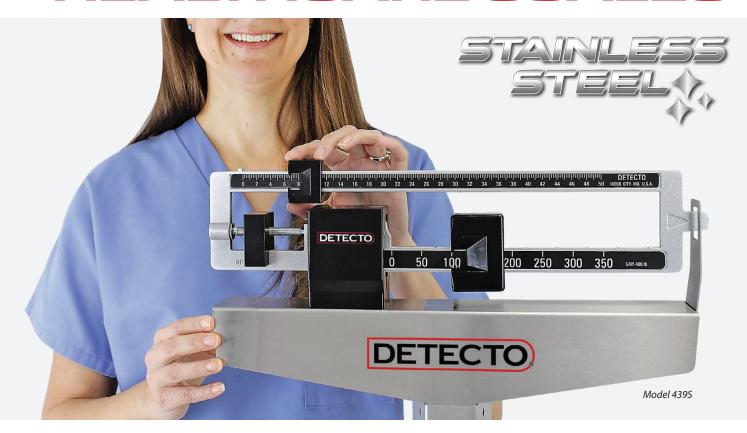

The anti-tip sturdy stainless steel scale base is built rock solid for patient support and stability while weighing and measuring.

The die-cast weighbeam is easy to read from both sides and makes weighing fast and simple (model 337S shown here).

Quick and easy calibration via the adjustment screw on the side of the weighbeam.

The innovatively-designed scale features readings from either side of the weighbeam and is imprinted on both sides, allowing the nurse and patient to both view weight simultaneously. Pounds, kilograms, or pounds/kilograms are all available on the easy-to-read beam.