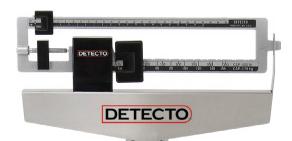

## ELEGANT ATTRACTIVE ACCURATE PROTECTION

Model 337S

The anti-tip sturdy stainless steel scale base is built rock solid for patient support and stability while weighing and measuring.

The die-cast weighbeam is easy to read from both sides and makes weighing fast and simple (model 337S shown here).

- Trusted by physicians since 1900
- Stainless steel construction for long-lasting quality
- Available in lb, lb/kg, and kg models
- Available with or without a height rod
- 59 in/148 cm high for eye-level convenience
- Die-cast beam can be easily read from either side