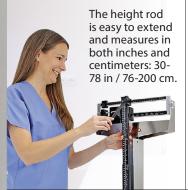

The dual-reading height rod measures in inches and centimeters at a glance (30-78 in / 76-200 cm) with  $\frac{1}{4}$  inch and  $\frac{1}{2}$  cm graduations. The slip-resistant black platform cover may be removed for easy cleaning.

## MEDICAL WEIGHING PRECISION SINCE 1900

DETECTO's stainless steel eye-level weighbeam scales may be used in gyms, locker rooms, spas, hospitals, clinics, doctor's offices, and even home use.

- 6 different models available in stainless steel
- Capacity of 400 lb/175 kg, 400 lb, or 180 kg
- Simple to operate no power required
- Easy to read due to eyelevel display
- Sturdy construction with stainless steel frame
- Height measurement range: 30-78 in / 76-200 cm
- Height graduations: 0.25 in / 0.5 cm
- Anti-tip column design