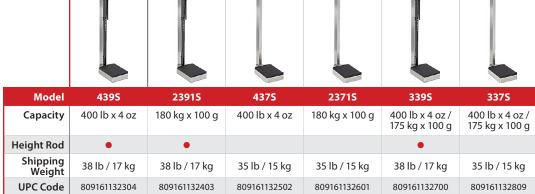

## MEDICAL WEIGHING PRECISION SINCE 1900

DETECTO's stainless steel eye-level weighbeam scales may be used in gyms, locker rooms, spas, hospitals, clinics, doctor's offices, and even home use.

- 6 different models available in stainless steel
- Capacity of 400 lb/175 kg, 400 lb, or 180 kg
- Simple to operate no power required
- Easy to read due to eyelevel display
- Sturdy construction with stainless steel frame
- Height measurement range: 30-78 in / 76-200 cm
- Height graduations: 0.25 in / 0.5 cm
- Anti-tip column design

#### IT'S THE NAME THAT MEANS SCALES IN THE HEALTHCARE INDUSTRY.

10

Height Measurement Range: 30-78 in / 76-200 cm

Height Graduations: 0.25 in / 0.5 cm

**Platform Size:** 14.75 in x 10.75 in / 37.5 cm x 27.3 cm

Overall Width: 17.5 in / 44.5 cm Overall Height: 58.25 in / 148 cm Overall Depth: 20.5 in / 52 cm Construction: Stainless steel Country of Origin: USA

DETECTO's high-quality weighbeam medical scale is globally recognized as the leader in the mechanical physician scale market.