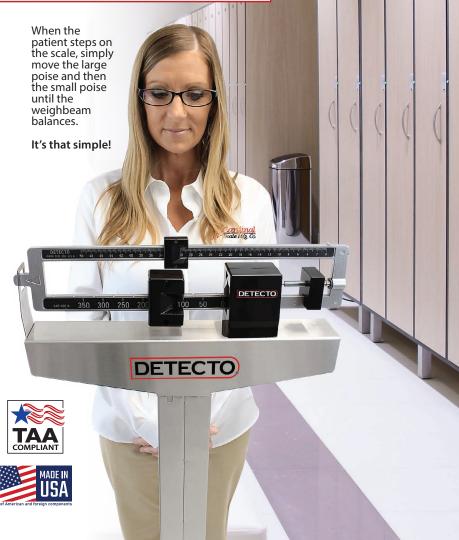

The anti-tip sturdy stainless steel scale base is built rock solid for patient support and stability while weighing and measuring.

The die-cast weighbeam is easy to read from both sides and makes weighing fast and simple (model 337S shown here).

Quick and easy calibration via the adjustment screw on the side of the weighbeam.