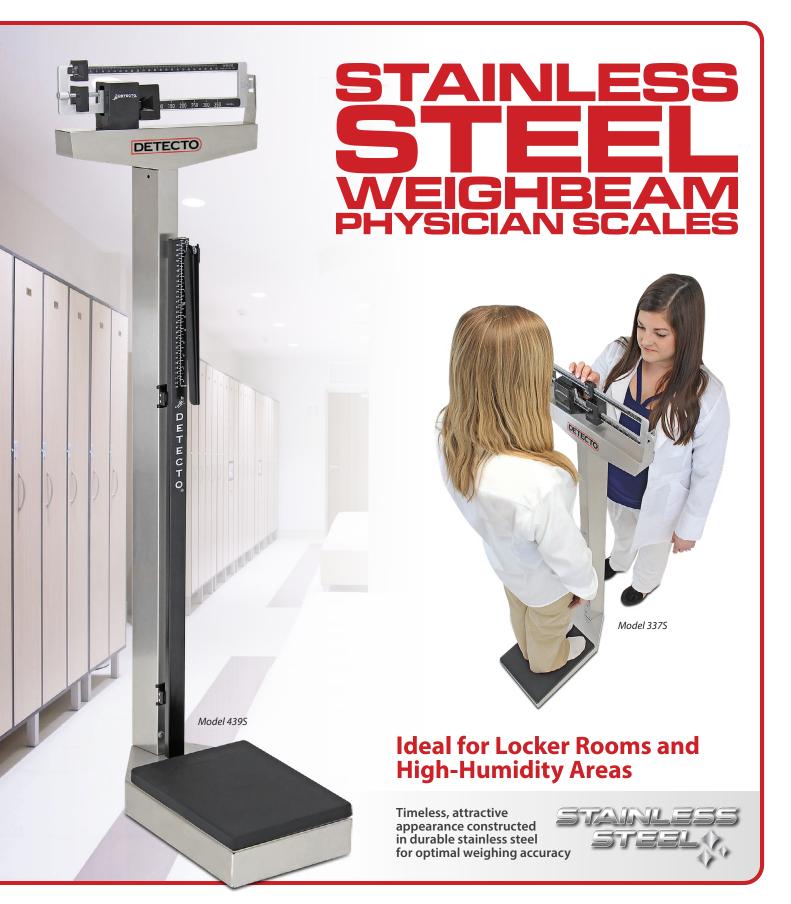

## **DETECTO** is the brand name that means Scales in the healthcare industry since 1900.

Enjoy the classic elegance and added benefits of stainless steel in your DETECTO eye-level weighbeam physician scale. Water damage from mopping around the scale base and high-humidity areas around swimming pools are a thing of the past with DETECTO's stainless steel healthcare scales.

- Trusted by physicians since 1900
- Stainless steel construction for long-lasting quality
- Available in lb, lb/kg, and kg models
- Available with or without a height rod
- 59 in/148 cm high for eye-level convenience
- Die-cast beam can be easily read from either side

## MEDICAL WEIGHING PRECISION SINCE 1900

DETECTO's stainless steel eye-level weighbeam scales may be used in gyms, locker rooms, spas, hospitals, clinics, doctor's offices, and even home use.

- 6 different models available in stainless steel
- Capacity of 400 lb/175 kg, 400 lb, or 180 kg
- Simple to operate no power required
- Easy to read due to eyelevel display
- Sturdy construction with stainless steel frame
- Height measurement range: 30-78 in / 76-200 cm
- Height graduations: 0.25 in / 0.5 cm
- Anti-tip column design

The anti-tip sturdy stainless steel scale base is built rock solid for patient support and stability while weighing and measuring.

The die-cast weighbeam is easy to read from both sides and makes weighing fast and simple (model 337S shown here).