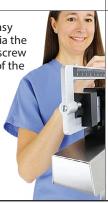

Quick and easy calibration via the adjustment screw on the side of the weighbeam.