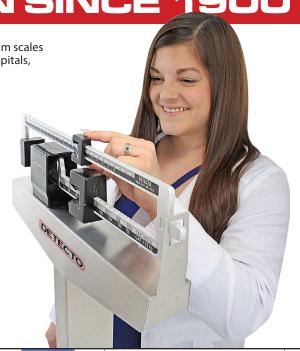

The anti-tip sturdy stainless steel scale base is built rock solid for patient support and stability while weighing and measuring.

The die-cast weighbeam is easy to read from both sides and makes weighing fast and simple (model 337S shown here).

Quick and easy calibration via the adjustment screw on the side of the weighbeam.

The innovatively-designed scale features readings from either side of the weighbeam and is imprinted on both sides, allowing the nurse and patient to both view weight simultaneously. Pounds, kilograms, or pounds/kilograms are all available on the easy-to-read beam.