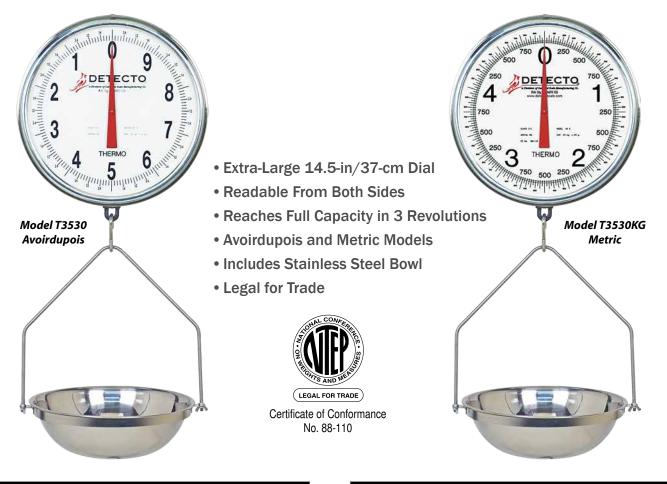

# HANGING DIAL SCALES

## T3530/T3530KG

| Model T3530  |              |  |
|--------------|--------------|--|
| Capacity:    | 32 lb        |  |
| Dial Chart:  | 10 lb x 1 oz |  |
| Revolutions: | 3.2          |  |
| UPC Code:    | 809161111903 |  |

| Dial Size Diameter: | 14.5 in / 37 cm                                                         |
|---------------------|-------------------------------------------------------------------------|
| Scale Construction: | Stainless steel with glass dial cover                                   |
| Bowl Construction:  | Stainless steel                                                         |
| •                   | 13.5 in / 34 cm diameter with (3)<br>0.25 in / 6 mm holes in the bottom |
| Shipping Weight:    | 33 lb / 15 kg                                                           |

#### Your Authorized DETECTO Dealer:

| Model T3530KG |              |  |
|---------------|--------------|--|
| Capacity:     | 15 kg        |  |
| Dial Chart:   | 5 kg x 25 g  |  |
| Revolutions:  | 3            |  |
| UPC Code:     | 809161190809 |  |

**DETECTO's T3530 series hanging dial scales** feature a deep 13.5-in/34-cm diameter removable stainless steel bowl with drain holes, making them ideal for foodservice or medical weighing use. Thermolastic springs, unaffected by extreme temperature variations, guarantee long-term accuracy while an air dash pot absorbs shock when loads are dropped on the scale protecting the mechanism and increasing the scale life.