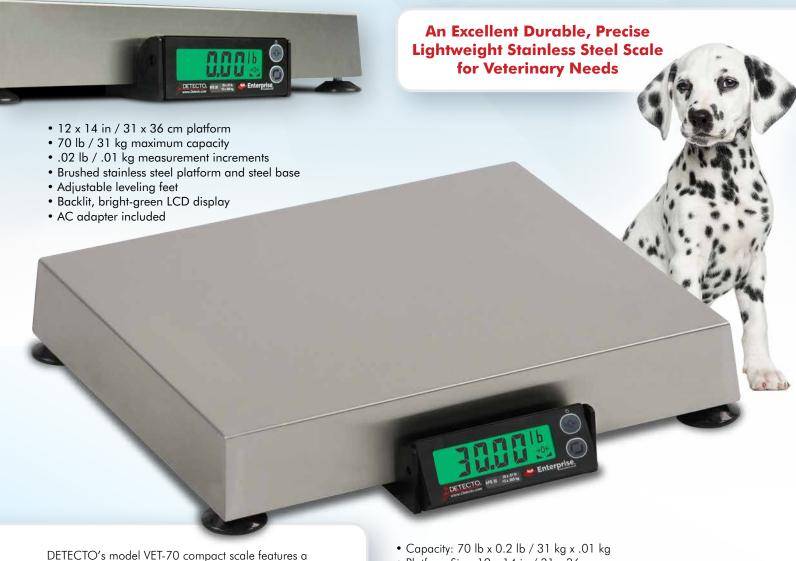

## DETECTO VET-70 DIGITAL VETERINARY SCALE

Precision, Portability, Performance for Weighing Small Animals

DETECTO's model VET-70 compact scale features a stainless steel platform for long-lasting durability and easy wipe-down cleaning after animal weighing. The scale weighs in .02 lb / .01 kg increments, yielding precision results for small animals, such as cats, dogs, and rabbits. The plug-in AC adapter and lightweight build allow for easy set-up and mobility. DETECTO's unique StableSense digital filtering greatly reduces weight fluctuations resulting from animal movement, allowing for correct weights when dealing with active pets.

- Platform Size: 12 x 14 in / 31 x 36 cm
- Power: 100-240 VAC 50/60Hz 12 VDC 1A wall plug-in UL/CSA listed AC power adapter included (Cardinal part no. 6800-1045)
- Display: 5-digit, 7-segment, 0.875-in / 22-mm high backlit bright green LCD with 0.71-in / 18-mm high digits
- Keys: ZERO/POWER, UNITS
- Construction: Stainless steel weighing platform, ABS plastic indicator and mounting bracket, and steel base
- Shipping Weight: 26 lb / 11.8 kg