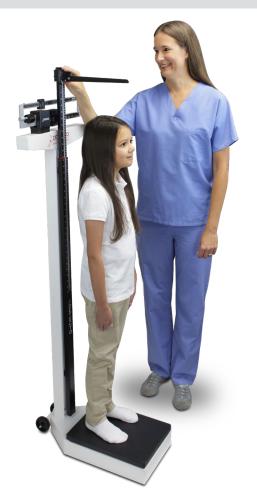

#### **HEIGHT ROD**

The height rod is easy to extend and measures in inches and centimeters: 24-84 inch / 60-212 cm

#### **WHEELS**

Two rear wheels on some models allow easy transport. The light weight of the DETECTO physician scales combined with wheels makes transport simple.

**HANDPOST** 