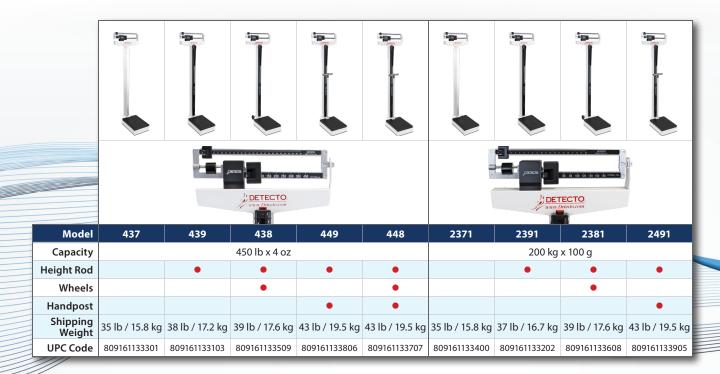

- 13 different models available
- Capacity of 440 lb/200 kg, 450 lb, or 200 kg
- Simple to operate no power required
- Easy to read due to eye-level display
- Sturdy construction with mild steel frame and powder coat paint finish
- Height measurement range: 24-84 inch / 60-212 cm
- Height graduation: 0.125 inch / 0.1 cm

#### **HEIGHT ROD**

The height rod is easy to extend and measures in inches and centimeters: 24-84 inch / 60-212 cm

#### **WHEELS**

Two rear wheels on some models allow easy transport. The light weight of the DETECTO physician scales combined with wheels makes transport simple.

**HANDPOST** 