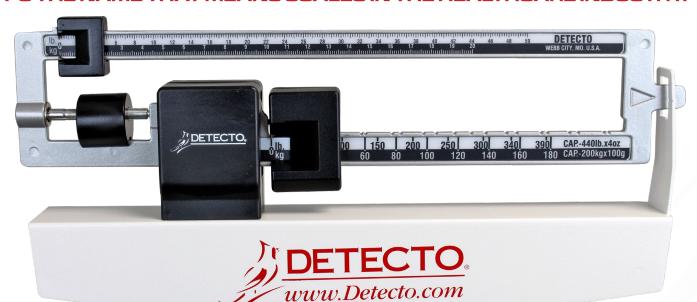

The innovatively-designed scale features readings from either side of the weighbeam and is imprinted on both sides, allowing the nurse and patient to both view weight simultaneously. Pounds, kilograms, or pounds/kilograms are all available on the easy-to-read beam.

### IT'S THE NAME THAT MEANS SCALES IN THE HEALTHCARE INDUSTRY.

The die-cast weighbeam is easy to read from both sides and makes weighing fast and simple.

Both the nurse and patient can view the weight at the same time since it is imprinted on both sides.