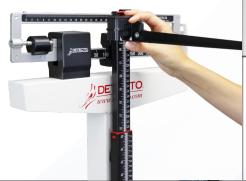

#### **HEIGHT ROD**

The height rod is easy to extend and measures in inches and centimeters: 24-84 inch / 60-212 cm