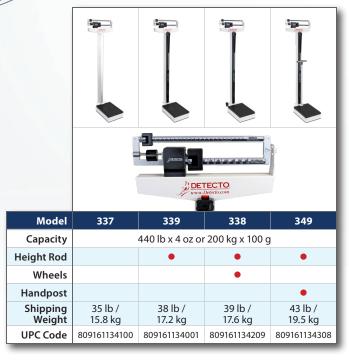

The dual-reading height rod measures in inches and centimeters at a glance (24-84 inch / 60-212 cm). The slipresistant black platform cover may be removed for easy cleaning.

DETECTO www.Detector.com

When the patient steps on the scale, simply move the large poise and then the small poise until the weighbeam balances. It's that simple!

#### **HEIGHT ROD**

The height rod is easy to extend and measures in inches and centimeters: 24-84 inch / 60-212 cm

#### **WHEELS**

Two rear wheels on some models allow easy transport. The light weight of the DETECTO physician scales combined with wheels makes transport simple.

**HANDPOST** 