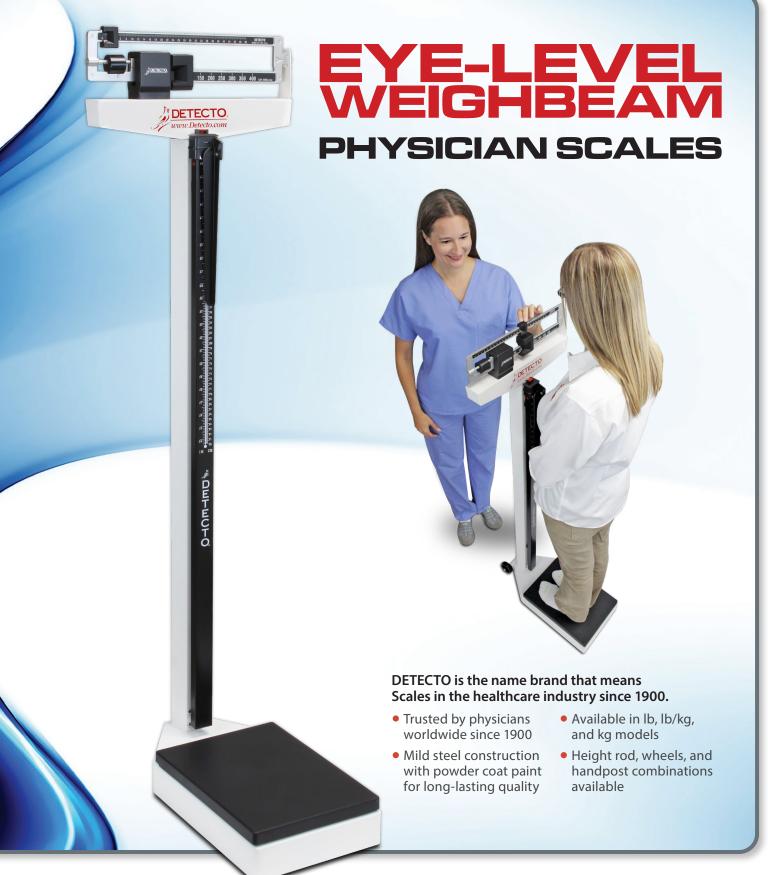

# MEDICAL WEIGHING PRECISION SINCE 1900

DETECTO is the name brand that means Scales in the healthcare industry since 1900. DETECTO's high-quality weighbeam medical scale is globally recognized as the leader in the mechanical physician scale market.

The innovatively-designed scale features readings from either side of the weighbeam and is imprinted on both sides, allowing the nurse and patient to both view weight simultaneously. Pounds, kilograms, or pounds/kilograms are all available on the easy-to-read beam.

The dual-reading height rod measures in inches and centimeters at a glance (24-84 inch / 60-212 cm). The slipresistant black platform cover may be removed for easy cleaning.

DETECTO www.Detector.com

When the patient steps on the scale, simply move the large poise and then the small poise until the weighbeam balances. It's that simple!

- 13 different models available
- Capacity of 440 lb/200 kg, 450 lb, or 200 kg
- Simple to operate no power required
- Easy to read due to eye-level display
- Sturdy construction with mild steel frame and powder coat paint finish
- Height measurement range: 24-84 inch / 60-212 cm
- Height graduation: 0.125 inch / 0.1 cm

The slip-resistant steel base and anti-tip column design allows patients to be safely measured and weighed.

### IT'S THE NAME THAT MEANS SCALES IN THE HEALTHCARE INDUSTRY.

The die-cast weighbeam is easy to read from both sides and makes weighing fast and simple.

Both the nurse and patient can view the weight at the same time since it is imprinted on both sides.

DETECTO's eye-level weighbeam scales can be used in hospitals, clinics, doctor's offices, gyms, and even home use.