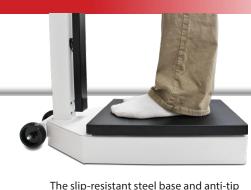

The slip-resistant steel base and anti-tip column design allows patients to be safely measured and weighed.