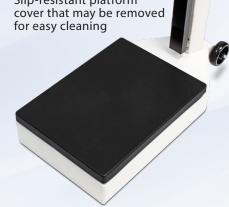

The dual-reading height rod measures in inches and centimeters at a glance (24-84 inch / 60-212 cm). The slipresistant black platform cover may be removed for easy cleaning.

DETECTO www.Detector.com

When the patient steps on the scale, simply move the large poise and then the small poise until the weighbeam balances. It's that simple!

#### **PLATFORM COVER**