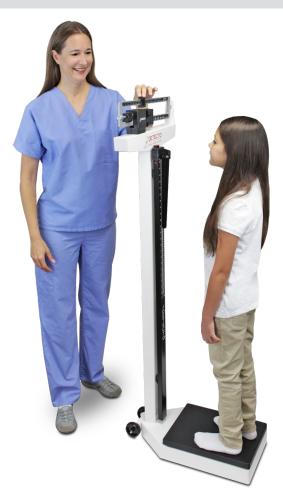

The innovatively-designed scale features readings from either side of the weighbeam and is imprinted on both sides, allowing the nurse and patient to both view weight simultaneously. Pounds, kilograms, or pounds/kilograms are all available on the easy-to-read beam.

### IT'S THE NAME THAT MEANS SCALES IN THE HEALTHCARE INDUSTRY.

The die-cast weighbeam is easy to read from both sides and makes weighing fast and simple.

Both the nurse and patient can view the weight at the same time since it is imprinted on both sides.