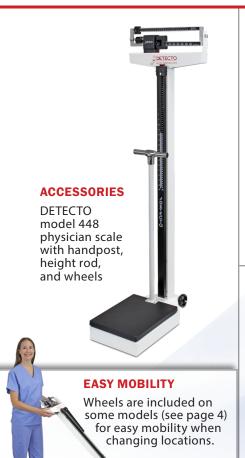

#### **WHEELS**

Two rear wheels on some models allow easy transport. The light weight of the DETECTO physician scales combined with wheels makes transport simple.

**HANDPOST** 