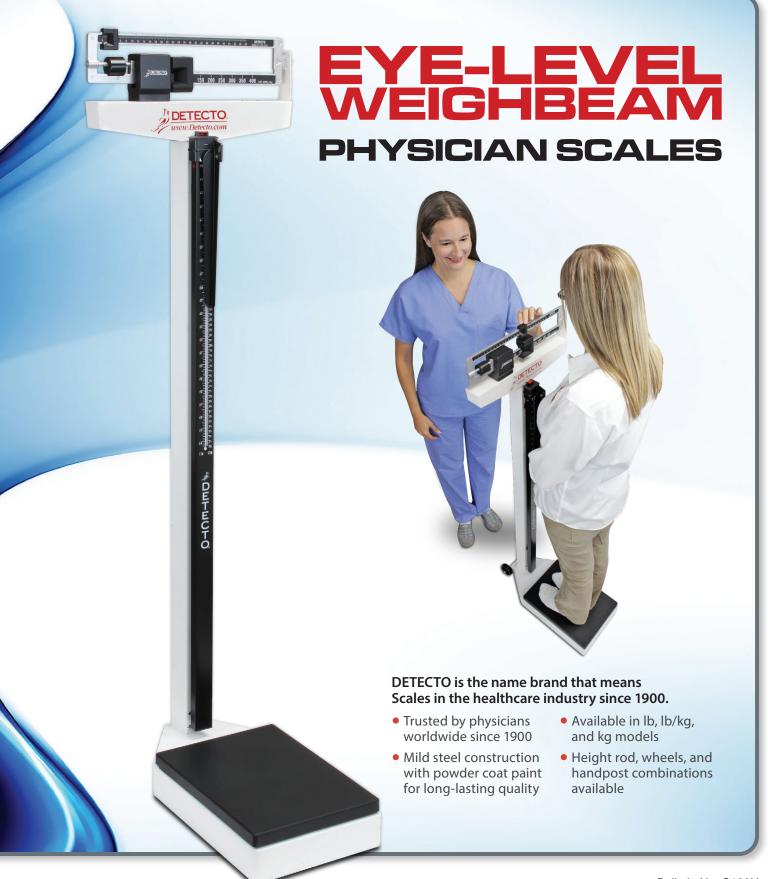

# MEDICAL WEIGHING PRECISION SINCE 1900

DETECTO is the name brand that means Scales in the healthcare industry since 1900. DETECTO's high-quality weighbeam medical scale is globally recognized as the leader in the mechanical physician scale market.

The innovatively-designed scale features readings from either side of the weighbeam and is imprinted on both sides, allowing the nurse and patient to both view weight simultaneously. Pounds, kilograms, or pounds/kilograms are all available on the easy-to-read beam.

The dual-reading height rod measures in inches and centimeters at a glance (24-84 inch / 60-212 cm). The slipresistant black platform cover may be removed for easy cleaning.

DETECTO

When the patient steps on the scale, simply move the large poise and then the small poise until the weighbeam balances. It's that simple!

- 13 different models available
- Capacity of 440 lb/200 kg, 450 lb, or 200 kg
- Simple to operate no power required
- Easy to read due to eye-level display
- Sturdy construction with mild steel frame and powder coat paint finish
- Height measurement range: 24-84 inch / 60-212 cm
- Height graduation: 0.125 inch / 0.1 cm

The slip-resistant steel base and anti-tip column design allows patients to be safely measured and weighed.

IT'S THE NAME THAT MEANS SCALES IN THE HEALTHCARE INDUSTRY.

The die-cast weighbeam is easy to read from both sides and makes weighing fast and simple.

Both the nurse and patient can view the weight at the same time since it is imprinted on both sides.

DETECTO's eye-level weighbeam scales can be used in hospitals, clinics, doctor's offices, gyms, and even home use.