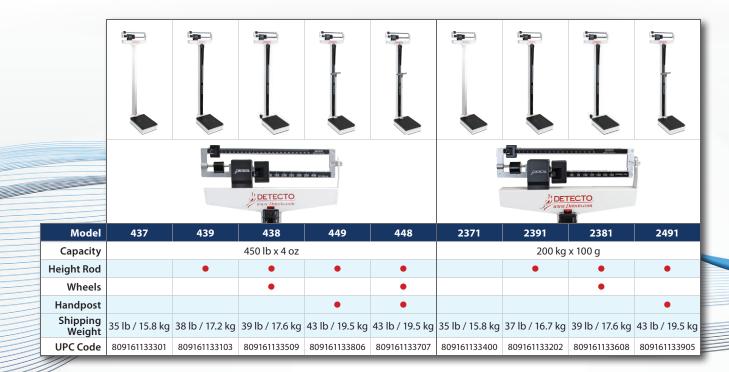

- 13 different models available
- Capacity of 440 lb/200 kg, 450 lb, or 200 kg
- Simple to operate no power required
- Easy to read due to eye-level display
- Sturdy construction with mild steel frame and powder coat paint finish
- Height measurement range: 24-84 inch / 60-212 cm
- Height graduation: 0.125 inch / 0.1 cm