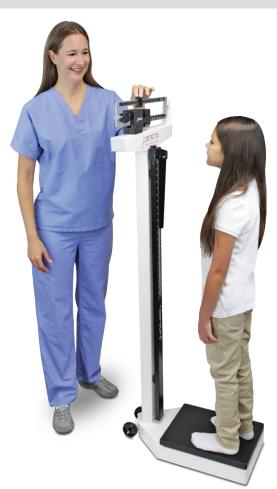

### **HEIGHT ROD**

The height rod is easy to extend and measures in inches and centimeters: 24-84 inch / 60-212 cm

#### **WHEELS**

Two rear wheels on some models allow easy transport. The light weight of the DETECTO physician scales combined with wheels makes transport simple.

An important aid for elderly or unsteady patients. The handpost is bolted to the platform, so the patient can steady themselves on it while weighing.