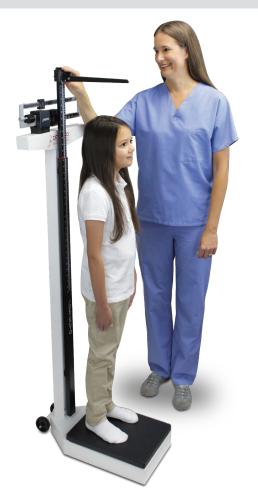

### **HEIGHT ROD**

The height rod is easy to extend and measures in inches and centimeters: 24-84 inch / 60-212 cm

#### **WHEELS**

Two rear wheels on some models allow easy transport. The light weight of the DETECTO physician scales combined with wheels makes transport simple.

An important aid for elderly or unsteady patients. The handpost is bolted to the platform, so the patient can steady themselves on it while weighing.