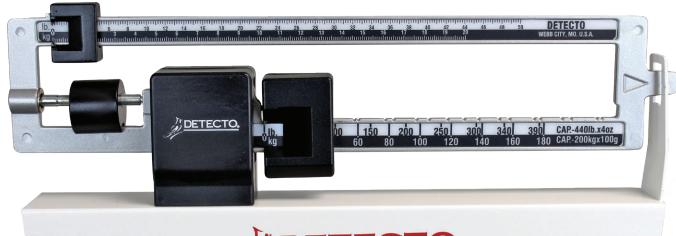

The innovatively-designed scale features readings from either side of the weighbeam and is imprinted on both sides, allowing the nurse and patient to both view weight simultaneously. Pounds, kilograms, or pounds/kilograms are all available on the easy-to-read beam.

The dual-reading height rod measures in inches and centimeters at a glance (24-84 inch / 60-212 cm). The slipresistant black platform cover may be removed for easy cleaning.

DETECTO

When the patient steps on the scale, simply move the large poise and then the small poise until the weighbeam balances. It's that simple!

Both the nurse and patient can view the weight at the same time since it is imprinted on both sides.

DETECTO's eye-level weighbeam scales can be used in hospitals, clinics, doctor's offices, gyms, and even home use.