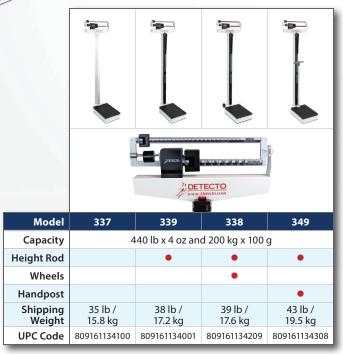

- 13 different models available
- Capacity of 440 lb/200 kg, 450 lb, or 200 kg
- Simple to operate no power required
- Easy to read due to eye-level display
- Sturdy construction with mild steel frame and powder coat paint finish
- Height measurement range: 24-84 inch / 60-212 cm
- Height graduation: 0.125 inch / 0.1 cm