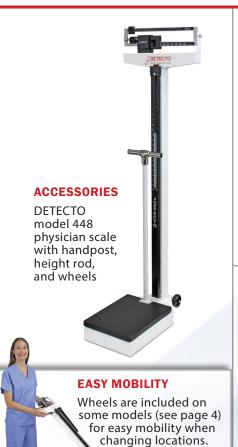

#### **WHEELS**

Two rear wheels on some models allow easy transport. The light weight of the DETECTO physician scales combined with wheels makes transport simple.

An important aid for elderly or unsteady patients. The handpost is bolted to the platform, so the patient can steady themselves on it while weighing.

### **PLATFORM COVER**

Slip-resistant platform cover that may be removed for easy cleaning