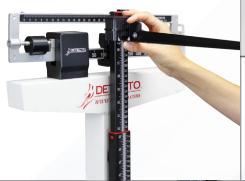

### **HEIGHT ROD**

The height rod is easy to extend and measures in inches and centimeters: 24-84 inch / 60-212 cm