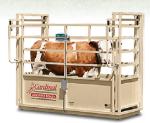

#### Stationary Single Animal Scales

SLS Series

Accurate to ½ lb with dual slide-out gates (available with or without cattle pen).