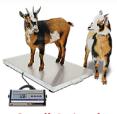

## Small Animal Portable Scales

VET330WH

36 in x 22 in stainless steel portable platform with wheels and carrying handle.