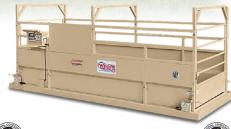

### Stationary Group Livestock Scales

LSC Series

Pre-cast concrete deck, livestock pens, and dual swing gates included. Available up to 52.5 ft long.