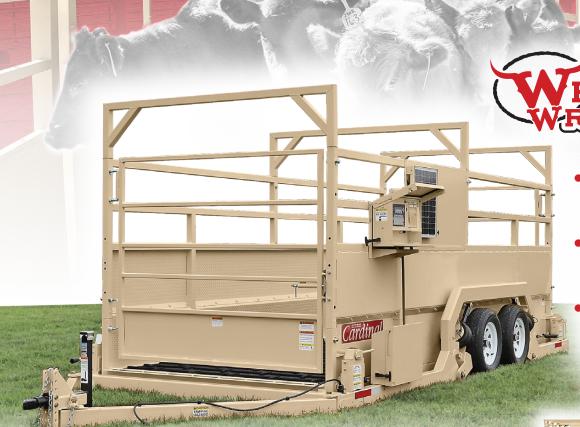

#### Portable Group Livestock Scales

LSP Series

Completely self-contained portable scale (no concrete foundation needed). Mobile Weigh Center included.