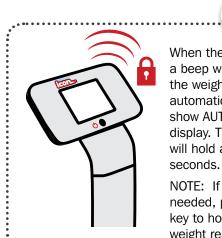

## QUICK OPERATION GUIDE

Step on the scale platform and look straight ahead (not down at scale display). Do not touch or hold onto the height rod pole or column and display.

When the weight is stable, a beep will sound and the weight reading will automatically lock and show AUTO LOCK on the display. The weight reading will hold approximately 7

NOTE: If more time is needed, press the lock key to hold the locked weight reading.

The scale will also have simultaneous completed

simultaneously completed measuring your height and calculating your Body Mass Index (BMI).