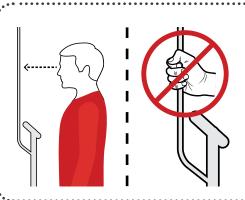

## QUICK OPERATION GUIDE

Step on the scale platform and look straight ahead (not down at scale display). Do not touch or hold onto the height rod pole or column and display.

When the weight is stable, a beep will sound and the weight reading will automatically lock and show AUTO LOCK on the display. The weight reading will hold approximately 7