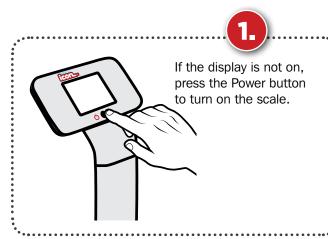

## **HEALTHCARE SCALE**

## QUICK OPERATION GUIDE

Step on the scale platform and look straight ahead (not down at scale display). Do not touch or hold onto the height rod pole or column and display.

When the weight is stable, a beep will sound and the weight reading will automatically lock and show AUTO LOCK on the display. The weight reading will hold approximately 7