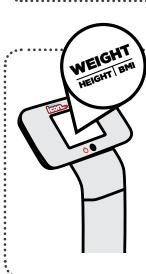

## **HEALTHCARE SCALE**

## QUICK OPERATION GUIDE





Step on the scale platform and look straight ahead (not down at scale display). Do not touch or hold onto the height rod pole or column and display.



When the weight is stable, a beep will sound and the weight reading will automatically lock and show AUTO LOCK on the display. The weight reading will hold approximately 7

NOTE: If more time is needed, press the lock key to hold the locked weight reading.



The scale will also have simultaneous completed

simultaneously completed measuring your height and calculating your Body Mass Index (BMI).



Read your weight, height and BMI displayed.

## BODY MASS INDEX

**UNDERWEIGHT** 

**HEALTHY** 

**OVERWEIGHT** 

**OBESE** 

<18.5

18.5-24.9

25.0-29.9

>30.0



(800) 641-2008 | detecto@cardet.com 203 East Daugherty St., Webb City, MO 64870