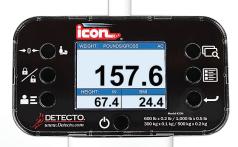

## The clinical icon<sup>®</sup> FOR SOCIAL DISTANCING MEASUREMENT

Height, Weight, and BMI Without Touching Any Keys

- Patient and provider can be up to 5 feet apart while the weighing process takes place
- No buttons to touch: Height, Weight and BMI are displayed at one time

CHLESS

ONAR HEIGHT ROD

- Full EMR connectivity via Bluetooth or Wi-Fi
- Audible beep after 2 seconds to indicate all readings have been received, letting the patient know it's time to step off
- Display will continue to read Height, Weight, and BMI up to 10 seconds, allowing provider time to enter data